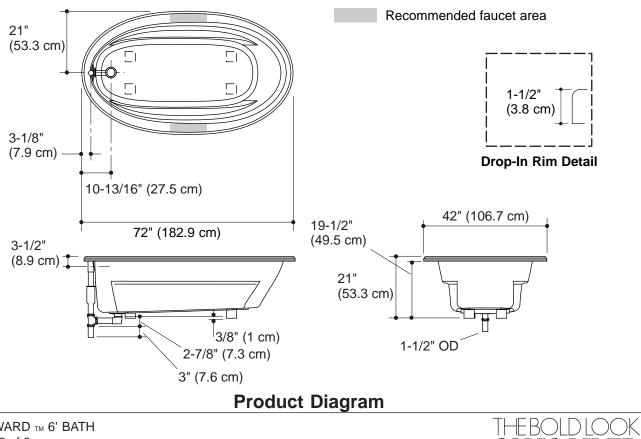

#### **Features**

- Acrylic
- Oval shape
- Molded lumbar supports and armrests
- 72" (182.9 cm) x 42" (106.7 cm) x 21" (53.3 cm)

#### **Product Specification:**

The oval shaped bath whirlpool shall be 72" (182.9 cm) in length, 42" (106.7 cm) in width, and 21" (53.3 cm) in height. Bath whirlpool shall be made of acrylic. Bath whirlpool shall have molded lumbar supports and armrests. Bath whirlpool shall be Kohler Model K-1165-\_\_\_\_\_.

#### **Technical Information**

| Fixture:*                                       | basin area                                      | top area                                    |  | weight               |  |  |
|-------------------------------------------------|-------------------------------------------------|---------------------------------------------|--|----------------------|--|--|
| Bathing well                                    | 55-1/4"<br>(140.3 cm)<br>x 23-1/2"<br>(59.7 cm) | 64-1/2"<br>(163.8 cm)<br>x 32" (81.3<br>cm) |  | 93 lbs. (42.2<br>kg) |  |  |
|                                                 | water depth                                     | capacity                                    |  |                      |  |  |
| To overflow                                     | 15″ (38.1<br>cm)                                | 75 gal.<br>(284.1 L)                        |  |                      |  |  |
| * Approximate measurements for comparison only. |                                                 |                                             |  |                      |  |  |
| Included Components:                            |                                                 |                                             |  |                      |  |  |
| Cutout templat                                  | e                                               | 1042557-7                                   |  |                      |  |  |