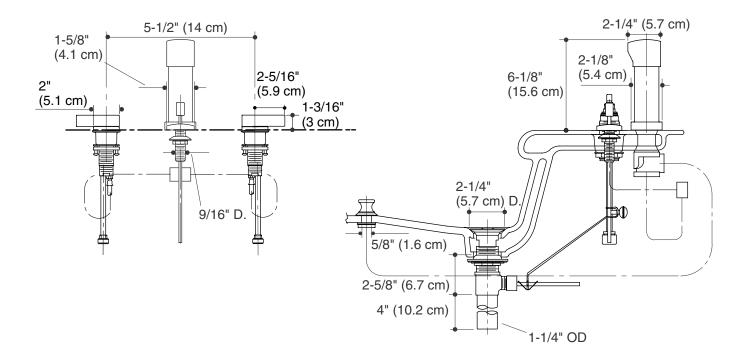

ion                     | Colors/Finishes |         |
|-----------|---------------------------------|-----------------|---------|
| K-14663-4 | Bidet faucet with lever handles | ☐ CP            | ☐ Other |

## **Product Specification**

Two-handle fixture-mount bidet faucet shall be made of metal construction. Faucet shall feature brass valve bodies. Faucet shall feature reversible quarter-turn washerless ceramic disc valves. Product shall include flexible connections for easy installation, pop-up drain with lift rod and tailpiece. Faucet shall be available with lever handles, vertical spray, and fixture-mount transfer valve/vacuum breaker. Faucet shall be Kohler Model K-14663-4-\_\_\_\_\_.

# LOURETM

#### **Installation Notes**

Install this product according to the installation guide.



## **Product Diagram**