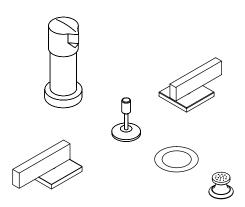

#### **Features**

- Metal construction
- · Brass valve bodies
- Reversible quarter-turn washerless ceramic disc valves
- Flexible connections for easy installation
- Fixture-mount transfer valve/vacuum breaker
- Vertical spray
- Pop-up drain with lift rod and tailpiece
- Available with lever handle

## **Product Specification**

Two-handle fixture-mount bidet faucet shall be made of metal construction. Faucet shall feature brass valve bodies. Faucet shall feature reversible quarter-turn washerless ceramic disc valves. Product shall include flexible connections for easy installation, pop-up drain with lift rod and tailpiece. Faucet shall be available with lever handles, vertical spray, and fixture-mount transfer valve/vacuum breaker. Faucet shall be Kohler Model K-14663-4-\_\_\_\_\_.

## **Product Diagram**