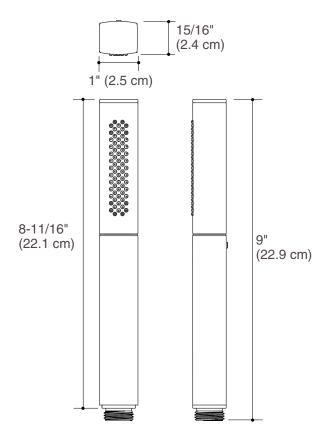

## **Product Information**

| Applicable product:                 |            |        |
|-------------------------------------|------------|--------|
| Square handshower - black handle    | K-14788    |        |
| Square handshower - grey handle     | K-14788-GR |        |
| Required accessories:               |            |        |
| 72" (182.9 cm) metal shower hose OR |            | K-8593 |
| 60" (152.4 cm) metal shower hose    |            | K-9514 |