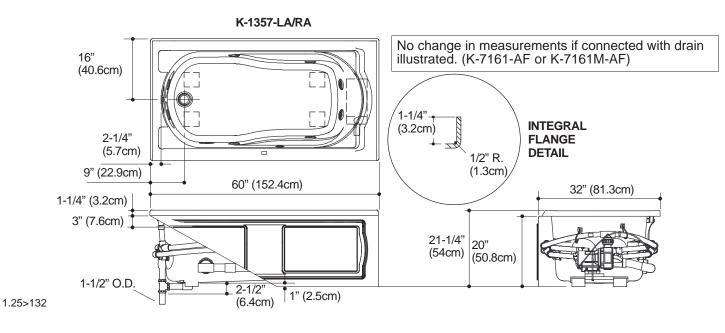

#### **PRODUCT DIAGRAM**

### **PRODUCT INFORMATION**

| Left outlet, integral apron                     |                                 |       |                  | K-1357-LA                     |           |                      | shown |  |
|-------------------------------------------------|---------------------------------|-------|------------------|-------------------------------|-----------|----------------------|-------|--|
| Right outlet, integral apron                    |                                 |       | K-1357-RA        |                               | not shown |                      |       |  |
| Fixture*:                                       | basin area                      |       | t                | top area                      |           | weight               |       |  |
| Bathing<br>well                                 | 42" (106.7cm)<br>x 20" (50.8cm) |       | 5<br>2           | 51" (129.5cm) x<br>24" (61cm) |           | 135 lbs.<br>(61.2kg) |       |  |
|                                                 | water depth                     |       | capacity         |                               |           |                      |       |  |
| To overflow 14" (35                             |                                 | .6cm) | 60 gal. (227.1L) |                               |           |                      |       |  |
| * Approximate measurements for comparison only. |                                 |       |                  |                               |           |                      |       |  |
| Pump                                            |                                 | HP    |                  | V                             | Hz        |                      | А     |  |
| 1-speed                                         |                                 | 1.25  |                  | 120                           | 60        |                      | 7     |  |

#### **PRODUCT SPECIFICATION:**

The bath whirlpool shall be 60" (152.4cm) in length, 32" (81.3cm) in width, and 20" (50.8cm) in height. Bath whirlpool shall be made of acrylic. Bath whirlpool shall have 8 color-matched Kohler jets, 1.25 hp pump, and air actuator. Bath whirlpool shall be UL listed. Bath whirlpool pump shall be supplied with a plug-in cord. Bath whirlpool shall be Kohler Model K-1357-LA/RA-\_\_\_\_.