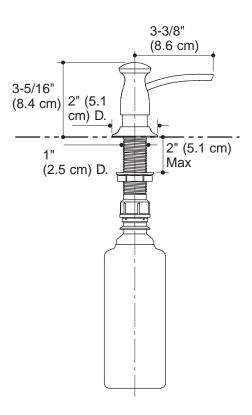

#### **Features**

- · Brass construction
- Intended for kitchen sink and bathroom lavatory installations
- · Refillable from the top side
- 16 fluid ounce (.5 L) capacity
- 3-5/16" (8.4 cm) high pump
- 3-3/8" (8.6 cm) long spout

#### PRODUCT SPECIFICATION

Transitional design soap/lotion dispenser shall be of brass construction. Product shall feature 3-5/16" (8.4 cm) high pump, 3-3/8" (8.6 cm) long spout, and is refillable from the top side. Product is intended for kitchen sink and bathroom lavatory installations and has a 16 fluid ounce (.5 L) capacity. Soap/lotion dispenser shall be Kohler Model K-1893-\_\_\_\_.

## **Product Diagram**