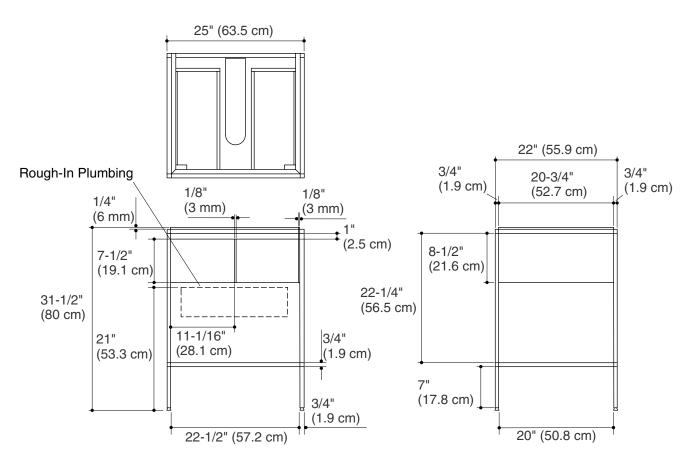

**Product Diagram** 

### **Features**

- Durable melamine surfaces on interior and exterior of cabinet
- Durable silver metallic powder coated metal finishes
- Frosted glass shelf
- Easy to clean surfaces
- Two drawers for ample storage
- 25" (63.5 cm) x 22" (55.9 cm) x 31-1/2" (80 cm)

## **Product Specification**

The vanity shall be 25" (63.5 cm) in width, 22" (55.9 cm) in depth, and 31-1/2" (80 cm) in height. Product shall be made of durable melamine surfaces on interior and exterior of cabinet. Product shall feature durable silver metallic powder coated metal finishes and easy to clean surfaces. Product shall feature two drawers for ample storage. Product shall feature frosted glass shelf. Vanity shall be Kohler Model K-2527-\_\_\_\_.

**NOTICE:** If installing a lavatory: The plumbing must be roughed into the plumbing cutout area of the vanity. Refer to the lavatory roughing-in and the vanity roughing-in for proper placement. The water supply and drain lines must be installed before installing the vanity.