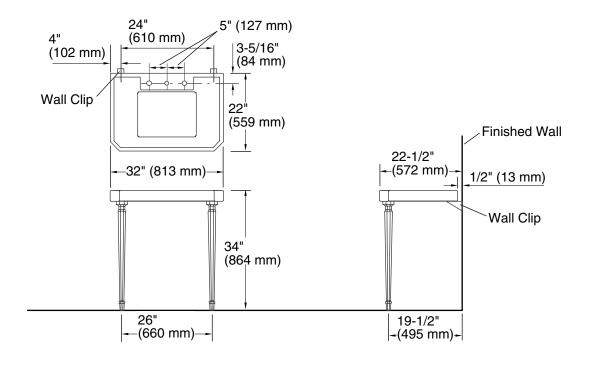

#### **Features**

- Fireclay
- Includes table frame
- Pre-cut for Kathryn<sub>®</sub> 17" (432 mm) x 13" (330 mm) under-mount bathroom sink (required)
- Pre-drilled for 10" (254 mm) widespread faucet
- 32" (813 mm) x 22" (559 mm) x 34" (864 mm)

## **Product Specification**

The fireclay console tabletop shall be 32'' (813 mm) in length, 22'' (559 mm) in width and 34'' (864 mm) in height. The console tabletop shall include table frame. The console tabletop shall be pre-cut for Kathryn<sub>®</sub> 17'' (432 mm) x 13'' (330 mm) under-mount bathroom sink, and pre-drilled for 10'' (254 mm) widespread faucet. The console tabletop shall be Kohler Model K-3020-\_\_\_\_\_.

#### **Installation Notes**

Install this product according to the installation guide.

Product is installed with 1/2'' (13 mm) gap between wall and console table.

Frame is included with K-3020.

## **Product Diagram**