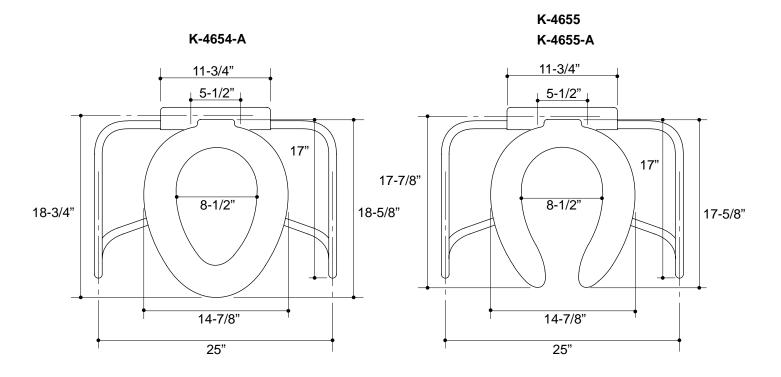

# K-4654-A, K-4655 K-4655-A

#### SPECIFIED MODEL:

| Model    | Description                                                                                | Colors/Finishes |
|----------|--------------------------------------------------------------------------------------------|-----------------|
| K-4654-A | Elongated open front seat with support arms, cover with anti-microbial agent toilet seat   | □0 White        |
| K-4655   | Elongated closed front seat with support arms, cover                                       | □0 White        |
| K-4655-A | Elongated closed front seat with support arms, cover with anti-microbial agent toilet seat | □0 White        |

# **PRODUCT DIAGRAM**