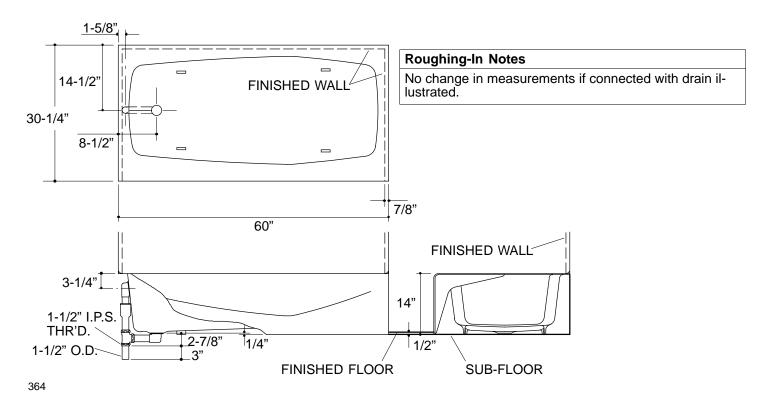

### **PRODUCT SPECIFICATION:**

The bath shall be 60" in length, 30-1/4" in width, and 14" in height. Bath shall be made of cast iron with Safeguard<sup>®</sup> finish. Bath shall have an outlet at left or right. Bath shall be ADA compliant when installed with seat at head end. Bath shall be Kohler Model K-\_\_\_\_\_-

# **PRODUCT INFORMATION**

| Fixture*:                                       | basin area  | top area  | weight   |  |  |
|-------------------------------------------------|-------------|-----------|----------|--|--|
| Bathing well                                    | 45" x 22"   | 55" x 24" | 316 lbs. |  |  |
|                                                 | water depth | capacity  |          |  |  |
| To overflow                                     | 8-5/8"      | 33 gal.   |          |  |  |
| * Approximate measurements for comparison only. |             |           |          |  |  |

# **PRODUCT DIAGRAM**