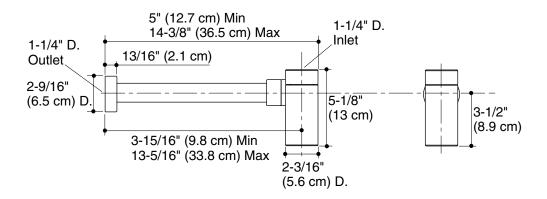

**Features** 

- Metal construction
- Intended for console table and vessel installations
- 1-1/4" diameter slip-fit inlet
- · Removable trap eye for easy cleaning
- Contemporary design
- Includes 12" (30.5 cm) extension tube

#### PRODUCT SPECIFICATION

Bottle trap shall be made of metal construction. Product shall be for console table and vessel installations. Product shall include a 12" (30.5 cm) extension tube, 1-1/4" diameter slip-fit inlet, and removable trap eye for easy cleaning. Product shall have a contemporary design. Product shall be Kohler Model K-9033-\_\_\_\_.