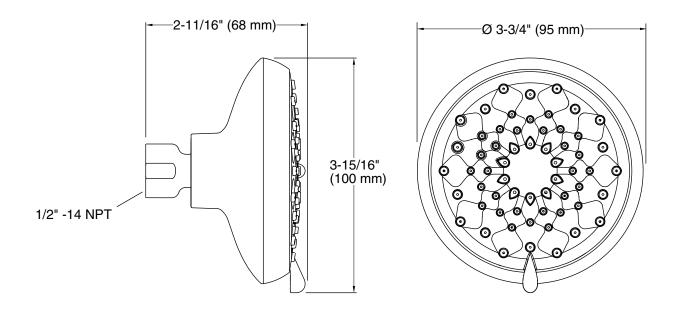

#### **Features**

- 3-function showerhead with wide coverage, medium coverage, and forceful spray options
- MasterClean™ spray nozzles prohibit mineral buildup for easy cleaning
- 2.0 gal/min (7.6 l/min) maximum flow rate
- 3-9/16" (90 mm) diameter sprayface
- 1/2"-14 NPT connection

## **Product Specification**

The multifunction showerhead shall feature three spray modes; wide coverage, medium coverage, and forceful spray options. Showerhead shall feature MasterClean spray nozzles to prohibit mineral build-up for easy cleaning. Showerhead shall feature 2.0 gal/min (7.6 l/min) maximum flow rate. Showerhead shall have a 3-9/16" (90 mm) diameter sprayface and 1/2"-14 NPT connection. Multifunction showerhead shall be Kohler Model K-72424-\_\_\_\_.

# **Product Diagram**