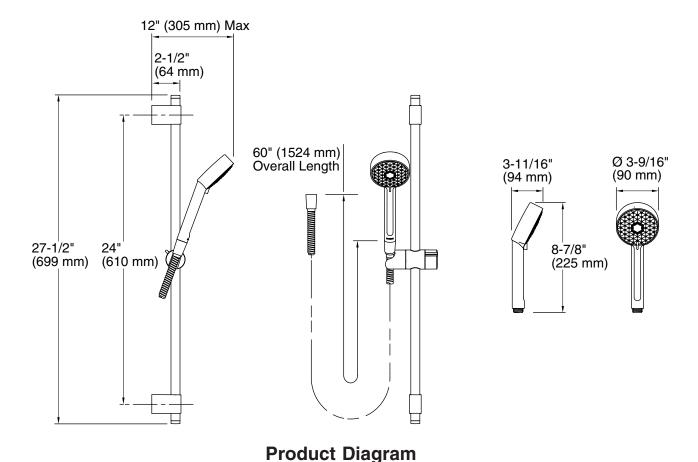

#### **Features**

- Finish is engineered to resist corrosion and daily wear
- Kit includes slidebar, shower hose, and multifunction handshower
- Adjustable mounting brackets on slidebar provide installation flexibility
- Lightweight handshower designed for easy use and added mobility
- 3-function handshower with wide coverage, intense drenching, and targeted spray options
- MasterClean™ sprayface is easy to clean
- Superior quality 1/2" brass hose fittings are built to last
- Covered by KOHLER lifetime limited warranty
- Handshower offers 2.0 gal/min (7.6 l/min) maximum flow rate
- 24" (610 mm) slidebar length offers a custom shower at various heights

# **Product Specification**

The slidebar kit shall be 24" (610 mm) in height offering a custom shower at various heights. Kit shall feature adjustable mounting brackets providing installation flexibility. Kit shall feature a finish engineered to resist corrosion and daily wear. Kit shall feature lightweight handshower designed for easy use and added mobility. Kit shall feature 3-function handshower with wide coverage, intense drenching, and targeted spray options. Handshower offers 2.0 gal/min (7.6 l/min) maximum flow rate. Kit shall feature MasterClean spray nozzles to prohibit mineral build-up for easy cleaning. Kit shall have superior quality 1/2" brass hose fittings built to last. Kit shall be covered by the KOHLER lifetime limited warranty. Slidebar kit shall be Kohler Model K-98361-\_\_\_\_\_\_.