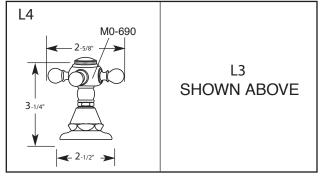

- Solid brass construction
- 1/4 turn ceramic disc valves
- Limited lifetime warranty
- Finishes: cp/pvd/sn/pn/mb

1155 SERIES

1432 W. 21st Street ⋅ Chicago, IL 60608 Toll Free 888-301-8787 Tel. 312-243-0770 ⋅ Fax 312-243-1661 www.micodesigns.com

## **1155 SERIES**