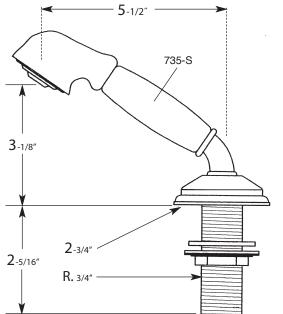

- Solid brass construction
- 1/4 turn ceramic disc valves
- Limited lifetime warranty
- Finishes: cp/pvd/sn/pn/mb

1155 SERIES

1432 W. 21st Street ⋅ Chicago, IL 60608 Toll Free 888-301-8787 Tel. 312-243-0770 ⋅ Fax 312-243-1661 www.micodesigns.com

## **1155 SERIES**