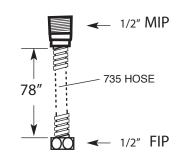

- Solid brass construction
- 1/4 turn ceramic disc valves
- Limited lifetime warranty
- Finishes: cp/pvd/sn/pn/mb

1155 SERIES

1432 W. 21st Street ⋅ Chicago, IL 60608 Toll Free 888-301-8787 Tel. 312-243-0770 ⋅ Fax 312-243-1661 www.micodesigns.com

## **1155 SERIES**