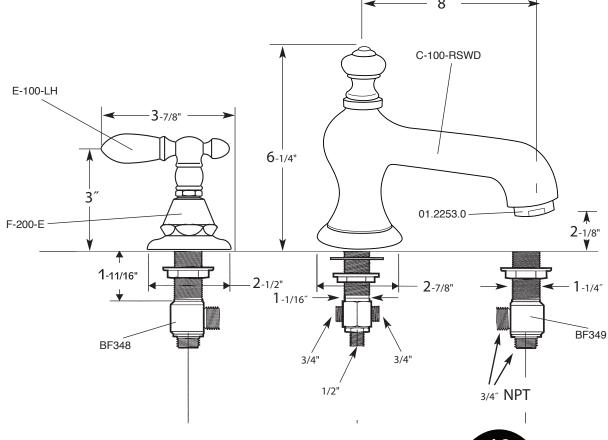

- Solid brass construction
- 1/4 turn ceramic disc valves
- Limited lifetime warranty
- Finishes: cp/pvd/sn/pn/mb

1155 SERIES

1432 W. 21st Street ⋅ Chicago, IL 60608 Toll Free 888-301-8787 Tel. 312-243-0770 ⋅ Fax 312-243-1661 www.micodesigns.com

## **1155 SERIES**