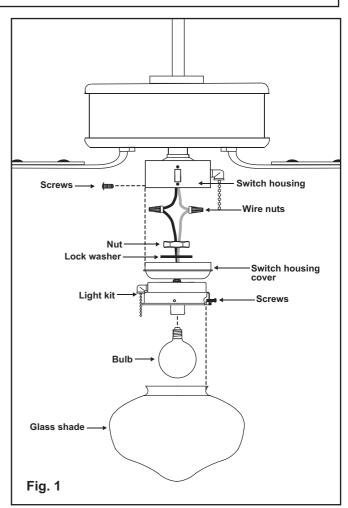

**CAUTION:** Before starting installation, disconnect the power by turning off the circuit breaker or removing the fuse at fuse box.

- 1. Remove the switch housing cover from the switch housing. Please note: The installation steps provided may slightly vary from your fan.
- Remove the plug from the bottom of the switch housing cover and discard it. Feed wires from light kit through the hole on the switch housing cover and screw light kit. Secure with washer and hex nut provided. Make sure it is securely tighten to prevent it from vibrating loose. (Fig. 1)
- 3. Make the wire connections; Connect the white and black wires from the light kit to the white and blue wires from the switch housing labeled "FOR LIGHT". Connect the white wire to the white wire and the black wire to the blue wire. (Fig. 1)
- 4. Re-attach the switch housing cover with light kit attached to the switch housing and secure with the screws previously removed. (Fig. 1)
- 5. Install 1 x 60W (Max.) G16-1/2 candelabra base bulb (included). (Fig. 1)

**Note:** Lamping in excess of 190 Watt will disable your light kit. To reset your light kit you must turn the power off and re-lamp keeping the wattage under 190 watts.

 Mount the glass shades to the light fixture by unscrewing partway the thumb screws on the glass holders, inserting the glass, then gently tightening the thumb screws by hand evenly to the glass. DO NOT OVER TIGHTEN. (Fig. 1)