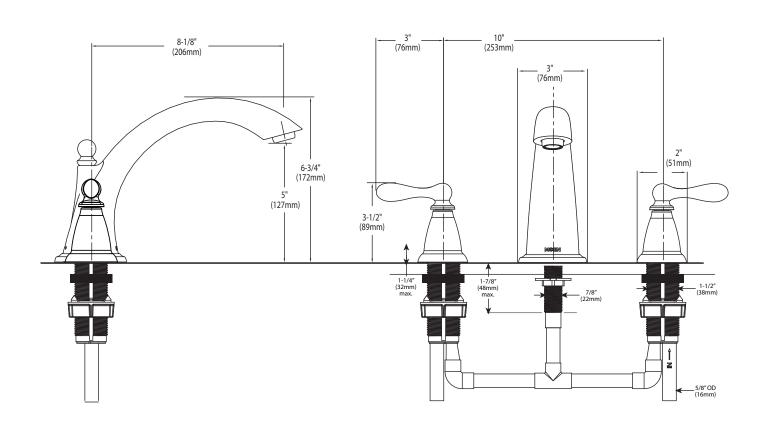

n .
- Designed to be installed on decks up to 1-7/8" (48mm) .

#### **OPERATION**

Rotate hot side handle counterclockwise to open ٠ (clockwise to close) and the cold side handle clockwise to open (counterclockwise to close)

#### FLOW

- Designed to deliver 19 gpm at 45 psi. (72L/min) CARTRIDGE
- Nonmetallic and stainless steel materials

#### **STANDARDS**

- Designed and manufactured to comply with the applicable ٠ requirements of: ASME A112.18.1/CSA B-125.1 and all applicable requirements referenced therein
- ADA ( for lever handles

### WARRANTY

- Lifetime limited warranty against leaks, drips and • finish defects to the original consumer purchaser
- 5 year warranty if used in commercial installations



Specifications

**Two-Handle Roman Tub Faucet Trim** 

## Models: 86440 series



# **CRITICAL DIMENSIONS**

(DO NOT SCALE)

6042011 : Released 00