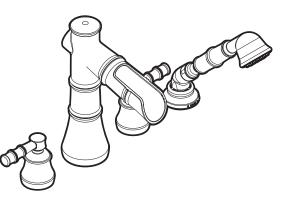

#### BAMBOO™ Two-Handle Roman Tub Faucet Trim with Integral Diverter

#### Model: TS8813BN

Valves: 9992, 9993