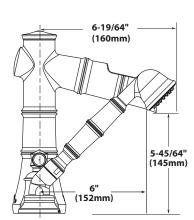

looks. Buy it for life.®

## Specifications

#### DESCRIPTION

Metal construction with various finishes identified by suffix
OPERATION

- Lever style handles
- Rotate hot side handle counterclockwise to open and clockwise to close
- Rotate cold side handle clockwise to open and counterclockwise to close

#### FLOW

Hand shower meets 2.5 gpm max. (9.5 L/min)

#### **STANDARDS**

- Third party certified to CSA B125.1, ASME A112.18.1, and all applicable requriements referenced therin
- ADA 🛃 for lever handle

#### WARRANTY

- Lifetime limited warranty against leaks, drips and finish defects to the original consumer purchaser
- 5 year warranty if used in commerical installations



#### BAMBOO™ Two-Handle Roman Tub Faucet Trim with Integral Diverter

#### Model: TS8813BN

Valves: 9992, 9993





### **CRITICAL DIMENSIONS**

(DO NOT SCALE)