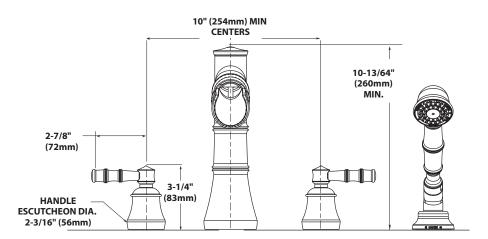

ooks. Buy it for life.®

## Specifications

#### DESCRIPTION

Metal construction with various finishes identified by suffix
OPERATION

- Lever style handles
- Rotate hot side handle counterclockwise to open and clockwise to close
- Rotate cold side handle clockwise to open and counterclockwise to close

#### FLOW

Hand shower meets 2.5 gpm max. (9.5 L/min)

#### **STANDARDS**

- Third party certified to CSA B125.1, ASME A112.18.1, and all applicable requriements referenced therin
- ADA 🛃 for lever handle

#### WARRANTY

- Lifetime limited warranty against leaks, drips and finish defects to the original consumer purchaser
- 5 year warranty if used in commerical installations



#### BAMBOO™ Two-Handle Roman Tub Faucet Trim with Integral Diverter

#### Model: TS8813BN

Valves: 9992, 9993





### **CRITICAL DIMENSIONS**

(DO NOT SCALE)