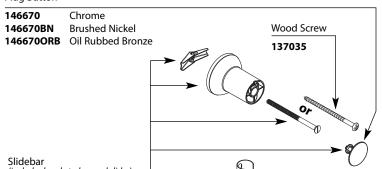

Buy it for looks. Buy it for life.®

## Order by Part Number

## Plug Button



## Illustrated Parts

## **Four Function Handshower**

**TYPE FINISH MODEL** S3870EP Wand Chrome S3870EPBN Wand **Brushed Nickel** S3870EPORB Wand Oil Rubbed Bronze

Slidebar (includes brackets, bar and slider) HandShower (2.0 GPM) Chrome A735 160042 Chrome **Brushed Nickel** A735BN 160042BN **Brushed Nickel** A735ORB Oil Rubbed Bronze 160042ORB Oil Rubbed Bronze Vacuum Breaker A714 Chrome Slider A714ST (Used with Satine and Brushed Nickel) 137034 Chrome 137034BN **Brushed Nickel** A714ORB Oil Rubbed Bronze 137034ORB Oil Rubbed Bronze Hose A726 Chrome A726ST (Used with Satine and Brushed Nickel) A726BR (Used with Oil Rubbed Bronze and Wrought Iron)

A750

Secure Mount (mounting hardware)