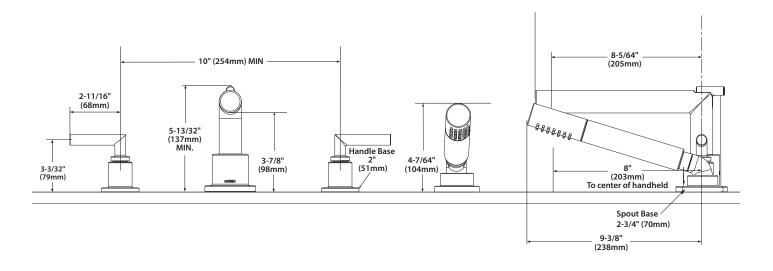

or looks. Buy it for life.®

#### DESCRIPTION

- Metal construction with various finishes identified by suffix •
- Hot and cold indicators available

#### **OPERATION**

- Lever style handles
- Rotate hot side handle counterclockwise to open (clockwise to close) and the cold side handle clockwise to open and (counterclockwise to close)

#### **STANDARDS**

Third party certified to meet ASME A112.18.1/CSA B125.1 and all applicable requirements referenced therein

#### • ADA ( for lever handles

#### WARRANTY

- Lifetime limited warranty against leaks, drips and finish defects to the original consumer purchaser
- 5 year warranty if used in commercial installations



Specifications

### ARRIS™ **Two-Handle Roman Tub Faucet Trim**

#### Models: TS93004 series

Valves: 9792, 9793, 9796, 9797





## **CRITICAL DIMENSIONS**

(DO NOT SCALE)