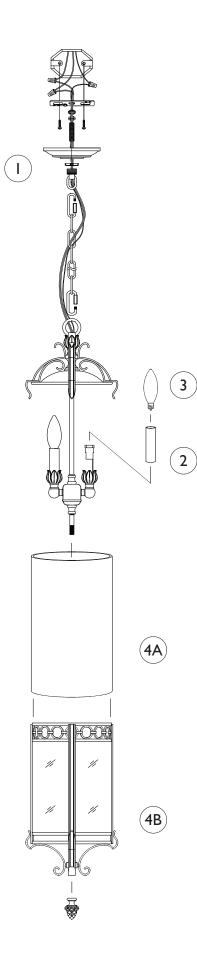

## IMPORTANT TURN OFF THE POWER AT THE MAIN FUSE OR CIRCUIT BREAKER BOX BEFORE STARTING INSTALLATION

Carefully unpack and identify all parts before assembly. Bulbs not included.

- Follow enclosed supplement installation instructions for electrical and fixture installation onto house outlet box. If you do not have an outlet box at desired location to attach the fixture than hire a qualified electrician to create one.
- 2. Slip candle tube onto sockets.
- 3. Install light bulb (not included). See relamping label at socket area for type and maximum allowed wattage.
- A. Gently slip glass shade inside of main frame.
   B. Slide the main frame up until it checks inside of main cover. Then lock them into position by fastening with finial.