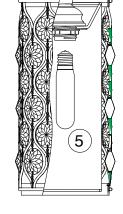

## **P1258**

(E) 11/11

dimensions shown in above diagram. Thread

diagram. Screw all stems together until secure.

- 2. Slip fixture loop through fixture wires, then install by screwing on top of stems.
- 3. This fixture is supplied with a threaded chain link. The link is opened and closed by twisting cylinder on chain link. The threaded chain link should be installed onto the fixture loop and the other should be installed onto the canopy loop.
- 4. Follow enclosed supplement installation instructions for electrical and fixture installation onto house outlet box. If you do not have an outlet box at desired location to attach the fixture then hire a qualified electrician to create
- 5. Install bulb (not included). See relamping label located near socket area for type and maximum allowed wattage.