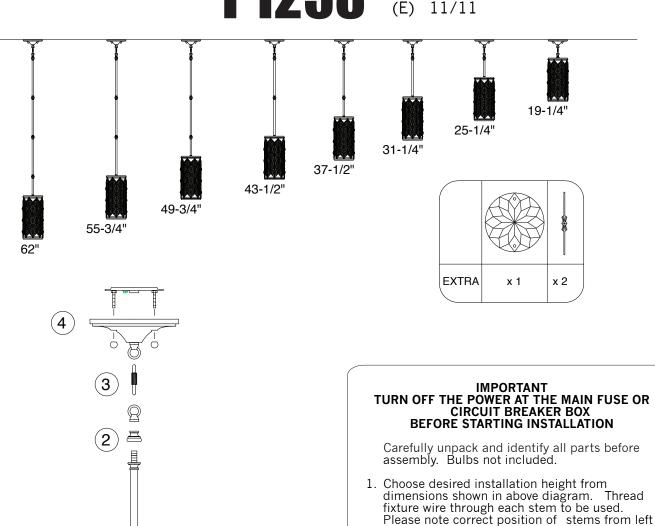

## **P1258**

(E) 11/11

dimensions shown in above diagram. Thread

diagram. Screw all stems together until secure.

- 2. Slip fixture loop through fixture wires, then install by screwing on top of stems.
- 3. This fixture is supplied with a threaded chain link. The link is opened and closed by twisting cylinder on chain link. The threaded chain link should be installed onto the fixture loop and the other should be installed onto the canopy loop.
- 4. Follow enclosed supplement installation instructions for electrical and fixture installation onto house outlet box. If you do not have an outlet box at desired location to attach the fixture then hire a qualified electrician to create
- 5. Install bulb (not included). See relamping label located near socket area for type and maximum allowed wattage.