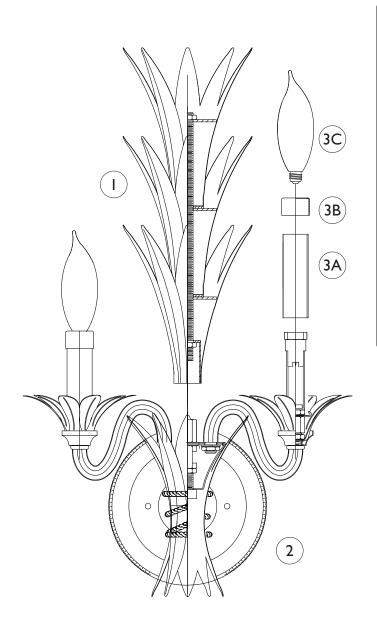

## IMPORTANT TURN OFF THE POWER AT THE MAIN FUSE OR CIRCUIT BREAKER BOX BEFORE STARTING INSTALLATION

Carefully unpack and identify all parts before assembly. Bulbs not included.

- I. Install the center column onto the fixture body.
- 2. Follow enclosed supplement installation instructions for electrical and fixture installation onto house outlet box. If you do not have an outlet box at desired location to attach the fixture then hire a qualified electrician to create one.
- A. Install candle tube by slipping through sockets.
  B. Slip candle follower on top of candle tubes.
  C. Install type-B, candelabra base, of 60 Watt maximum bulbs (not included).