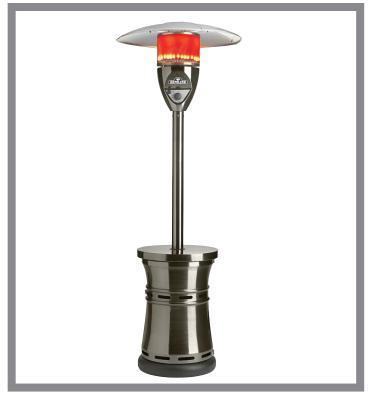

## PTH40PGM Gun Metal Finish Patio Heater

## Now in Stock For Immediate Delivery.

Place your order today!

The Napoleon® PTH40PGM Patio Heater provides both substantial heat and convenience with an integrated table. It's a perfect accent for pools, decks and outdoor rooms that can be enjoyed 365 days of the year. An inspiring mix of bold design and functionality that brings your outdoor living space to life.

## Napoleon® Features & Benefits

- Up to 40,000 BTU's
- Stainless steel construction in gun metal finish
- Electronic ignition
- Integrated table with swing door for tank access
- 22' diameter of radiant heat
- Available in propane only
- Wheel kit for mobile convenience