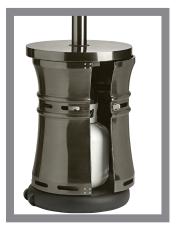

## Your Satisfaction IS Our Reputation.



## PTH40PGM Gun Metal Finish Patio Heater

## Now in Stock For Immediate Delivery.

Place your order today!

The Napoleon® PTH40PGM Patio Heater provides both substantial heat and convenience with an integrated table. It's a perfect accent for pools, decks and outdoor rooms that can be enjoyed 365 days of the year. An inspiring mix of bold design and functionality that brings your outdoor living space to life.

## Napoleon® Features & Benefits

- Up to 40,000 BTU's
- Stainless steel construction in gun metal finish
- Electronic ignition
- Integrated table with swing door for tank access
- 22' diameter of radiant heat
- Available in propane only
- Wheel kit for mobile convenience





Integrated table with swing open door for tank access (PTH40PGM)