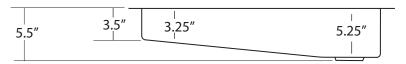

### **PRODUCT DETAILS**

- \* 30" x 11" x 5.5" OD
- \* 27" x 8" x 5.25" ID
- \* Basin Depth: 3.25" to 5.25"
- \* Hand hammered 16 gauge recycled copper
- \* 3.5" drain opening
- \* Dimensions are not exact and may vary  $\pm \frac{1}{2}$ "