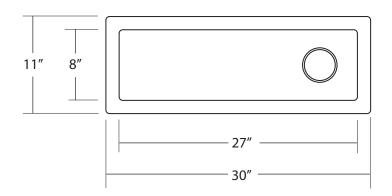

### **PRODUCT DETAILS**

- \* 30" x 11" x 5.5" OD
- \* 27" x 8" x 5.25" ID
- \* Basin Depth: 3.25" to 5.25"
- \* Hand hammered 16 gauge recycled copper
- \* 3.5" drain opening
- \* Dimensions are not exact and may vary  $\pm \frac{1}{2}$ "