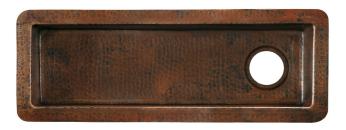

# SPECIFICATIONS FOR RIO CHICO

CPS210- Antique CPS510- Brushed Nickel

### **PRODUCT DETAILS**

- \* 30" x 11" x 5.5" OD
- \* 27" x 8" x 5.25" ID
- \* Basin Depth: 3.25" to 5.25"
- \* Hand hammered 16 gauge recycled copper
- \* 3.5" drain opening
- \* Dimensions are not exact and may vary  $\pm \frac{1}{2}$ "