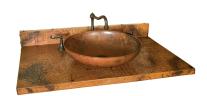

# 30" Tuscany Top

## **FEATURES**

- \* 31" x 22" OD
- \* Hand hammered 16 gauge copper
- \* Hand forged nails
- \* 4" Backsplash
- \* Multiple cutout configurations available

## **FINISHES**

\* Tempered - VNT303