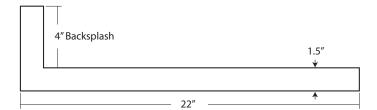

## **FEATURES**

- \* 31" x 22" OD
- \* Hand hammered 16 gauge copper
- \* Hand forged nails
- \* 4" Backsplash
- \* Multiple cutout configurations available