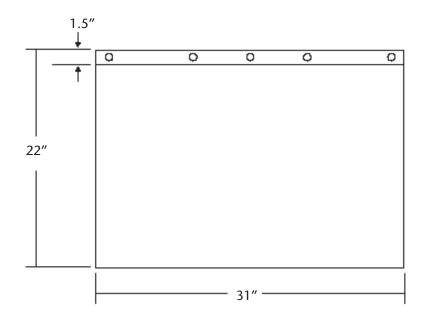

## **FEATURES**

- \* 31" x 22" OD
- \* Hand hammered 16 gauge copper
- \* Hand forged nails
- \* 4" Backsplash
- \* Multiple cutout configurations available