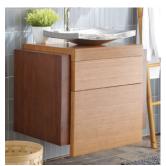

## Harmony Vanity

RENEWAL SERIES

VNS301-Caramel and Woven Strand Bamboo

### PRODUCT DETAILS

- 30"w x 20.5"d x 26.5"h
- Solid FSC\* certified Bamboo
- Integral Top
- Two push-to-open drawers
- Both drawers have cut-outs for plumbing
- Low VOC polyurethane finish

• Wall Mount - integrated French cleat for easy installation