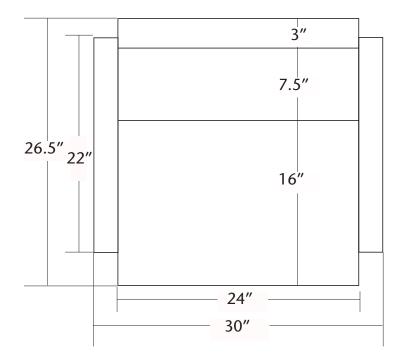

### PRODUCT DETAILS

- 30"w x 20.5"d x 26.5"h
- Solid FSC\* certified Bamboo
- Integral Top
- Two push-to-open drawers
- Both drawers have cut-outs for plumbing
- Low VOC polyurethane finish

• Wall Mount - integrated French cleat for easy installation