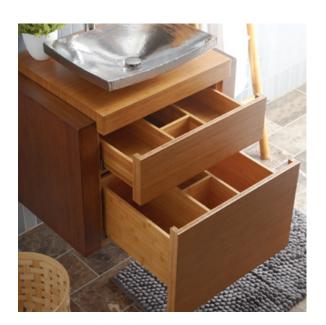

### PRODUCT DETAILS

- 30"w x 20.5"d x 26.5"h
- Solid FSC\* certified Bamboo
- Integral Top
- Two push-to-open drawers
- Both drawers have cut-outs for plumbing
- Low VOC polyurethane finish

• Wall Mount - integrated French cleat for easy installation