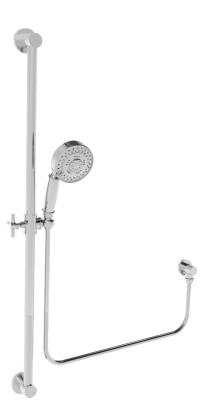

## **NEWPORT BATH**

Handshower with Slidebar Set

#### Features

- Solid brass construction
- Contemporary styling
- Multi-function engine with 3 spray modes
- Rubber nozzles facilitate easy cleaning
- Handshower incorporates twin back-check valves
- 1/2" NPT inlet elbow fitting
- 4" (10.2 cm) showerhead diameter

#### **Product Specification:**

Add "Color / Finish" suffix to Model number, below.

The Handshower with Slidebar Set shall be of solid brass construction while incorporating a non-metallic handshower engine. Handshower with Slidebar Set shall have a multi-function shower engine with 3 spray modes incorporating rubber nozzles to facilitate easy cleaning. Handshower with Slidebar Set shall incorporate twin back-check valves within the handshower handle. Handshower with Slidebar Set shall incorporate twin back-check valves within the handshower handle. Handshower with Slidebar Set shall incorporate twin back-check valves within the handshower handle. Handshower with Slidebar Set shall incorporate a handshower holder mechanism that affords linear and rotational adjustments to the handshower. Handshower with Slidebar Set shall have a 1/2" NPT inlet fitting and 4" (10.2 cm) showerhead diameter while operating at 2.0 gallons (7.6 liters) per minute maximum flow rate. Handshower with Slidebar Set shall be Newport Brass Model 280F/\_\_\_\_.