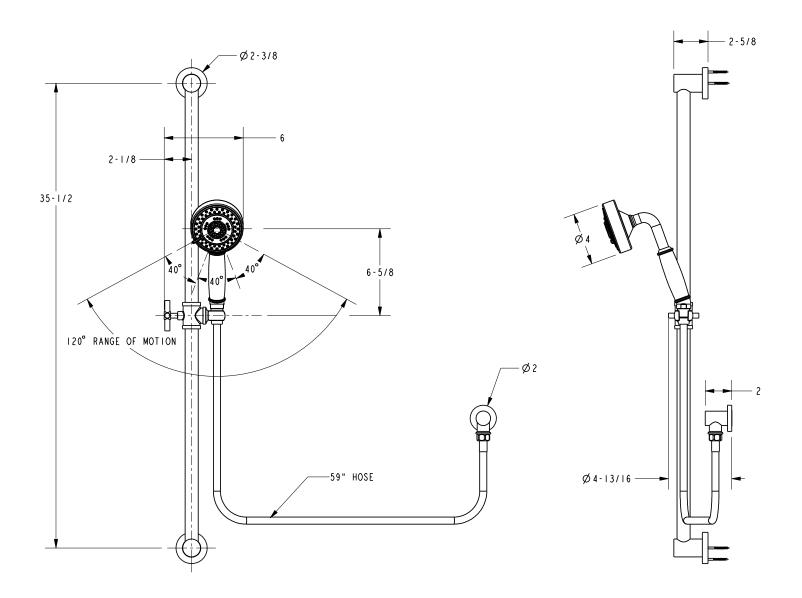

bber nozzles to facilitate easy cleaning. Handshower with Slidebar Set shall incorporate twin back-check valves within the handshower handle. Handshower with Slidebar Set shall incorporate twin back-check valves within the handshower handle. Handshower with Slidebar Set shall incorporate twin back-check valves within the handshower handle. Handshower with Slidebar Set shall incorporate a handshower holder mechanism that affords linear and rotational adjustments to the handshower. Handshower with Slidebar Set shall have a 1/2" NPT inlet fitting and 4" (10.2 cm) showerhead diameter while operating at 2.0 gallons (7.6 liters) per minute maximum flow rate. Handshower with Slidebar Set shall be Newport Brass Model 280F/\_\_\_\_.





280F

## 280F

### Product Dimensions (units are in inches)



# Newport Bath Handshower with Slidebar Set **280F**

page 2 of 2 spec\_280F