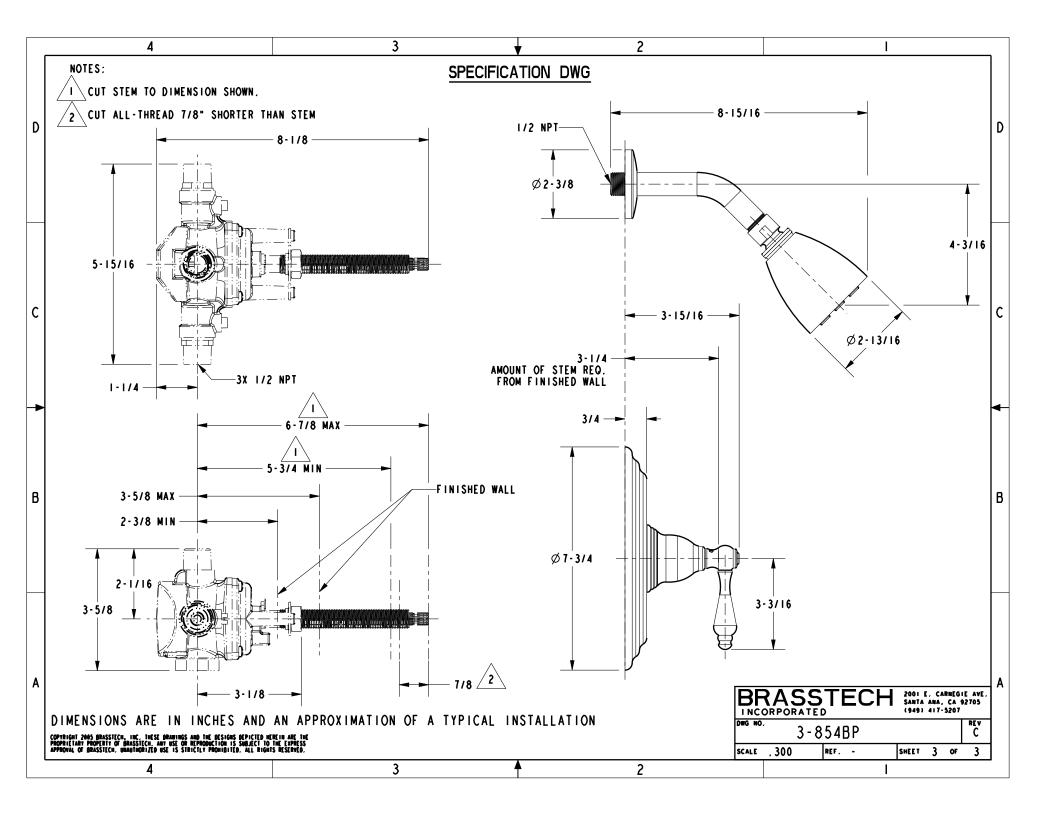

|   | 4                                                                                | 3                                                      |                                                  | 2                                                  | I                      |           |          |
|---|----------------------------------------------------------------------------------|--------------------------------------------------------|--------------------------------------------------|----------------------------------------------------|------------------------|-----------|----------|
|   |                                                                                  |                                                        |                                                  | BILL OF                                            | MATERIAL (CURRENT LE   | EVEL)     |          |
|   |                                                                                  |                                                        |                                                  | ITEM PT/ASSY                                       | DESCRIPTION            | TYPE Q    | ATY.     |
|   |                                                                                  |                                                        |                                                  |                                                    | VER PLATE FOR SHOWER   | ASSEMBLY  | Т        |
| D |                                                                                  |                                                        |                                                  |                                                    | VIT - STOP VALVE       |           | <u> </u> |
|   |                                                                                  |                                                        |                                                  |                                                    | R ARM 6" BRASS         |           | 1        |
|   |                                                                                  |                                                        |                                                  | 4 206 SHOWEI<br>5 212 SHOWEI                       | ARM FLANGE             |           |          |
|   |                                                                                  |                                                        |                                                  |                                                    |                        | ASSEMDLI  | <u>-</u> |
|   |                                                                                  |                                                        |                                                  |                                                    |                        |           |          |
|   |                                                                                  |                                                        |                                                  |                                                    |                        |           |          |
|   |                                                                                  | $\searrow$                                             |                                                  |                                                    |                        |           |          |
|   |                                                                                  |                                                        |                                                  |                                                    |                        |           |          |
|   |                                                                                  | <b>Y</b>                                               |                                                  |                                                    |                        |           |          |
|   |                                                                                  |                                                        |                                                  |                                                    |                        |           |          |
| С | (5)                                                                              |                                                        |                                                  |                                                    |                        |           | c        |
|   |                                                                                  |                                                        |                                                  |                                                    |                        |           |          |
|   |                                                                                  |                                                        |                                                  |                                                    |                        |           |          |
|   |                                                                                  |                                                        |                                                  |                                                    |                        |           |          |
|   |                                                                                  |                                                        |                                                  |                                                    |                        |           |          |
|   |                                                                                  |                                                        |                                                  |                                                    |                        |           |          |
|   |                                                                                  |                                                        |                                                  |                                                    |                        |           | _ [`     |
|   |                                                                                  | HOT                                                    |                                                  |                                                    |                        |           |          |
|   |                                                                                  |                                                        |                                                  |                                                    |                        |           |          |
|   |                                                                                  | WARIN                                                  | $\bigcap$                                        |                                                    |                        |           |          |
| В |                                                                                  |                                                        |                                                  |                                                    |                        |           | В        |
| - |                                                                                  |                                                        |                                                  |                                                    |                        |           |          |
|   | · · · · · · · · · · · · · · · · · · ·                                            | OFE COLD                                               |                                                  |                                                    |                        |           |          |
|   |                                                                                  | 0 <sup>kt</sup> -0 <sup>f0</sup>                       |                                                  |                                                    |                        |           |          |
|   |                                                                                  |                                                        |                                                  |                                                    | Nor Nor                |           |          |
|   |                                                                                  |                                                        |                                                  |                                                    |                        |           |          |
|   |                                                                                  |                                                        |                                                  |                                                    |                        | ))))      |          |
|   |                                                                                  |                                                        |                                                  |                                                    |                        | <i>IJ</i> |          |
|   | I H                                                                              |                                                        |                                                  |                                                    | 8                      |           |          |
|   |                                                                                  |                                                        |                                                  |                                                    | SCALE .125             | ,         |          |
| A |                                                                                  |                                                        |                                                  |                                                    |                        |           |          |
|   |                                                                                  |                                                        |                                                  |                                                    |                        |           | ^        |
|   | COPYRIGHT 2005 BRASSTECH, INC. THESE DRAWINGS AND THE DESIGNS DEPICTED HEREIN AL | E INE PROPRIETARY PROPERTY OF BRASSIECH, ANY USE OR RE | PRODUCTION IS SUBJECT TO THE EXPRESS APPROVAL OF | BRASSTECH, UNAUTHORIZED USE IS STRICTLY PROHIBITED |                        |           |          |
|   | BRASSTECH 2001 E. CARMEGIE AVE<br>SANTA MAA. CA 92 705<br>(949) 417-5207         | TRIM KIT BP                                            | CHUMEB CET                                       | ASST. NO.<br>3-854BP                               | B EN-1<br>A EO-0;      |           |          |
|   | INCORPORATED (949) 417-5207                                                      |                                                        |                                                  | SCALE , 300 REF                                    | SHEET I OF 3 REV REV D |           |          |
|   | 4                                                                                | 3                                                      | <b>_</b>                                         | 2                                                  |                        |           |          |