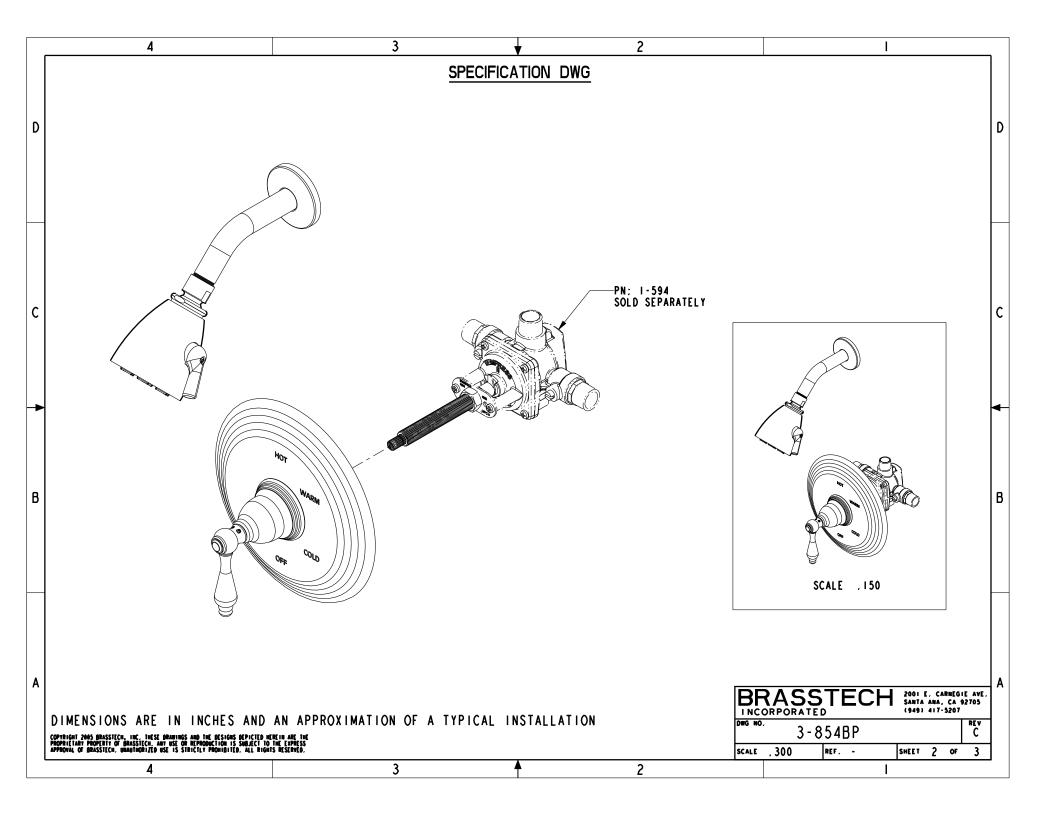

|   | 4                                                                                | 3                                                      |                                                  | 2                                                  | I                      |           |          |
|---|----------------------------------------------------------------------------------|--------------------------------------------------------|--------------------------------------------------|----------------------------------------------------|------------------------|-----------|----------|
|   |                                                                                  |                                                        |                                                  | BILL OF                                            | MATERIAL (CURRENT LE   | EVEL)     |          |
|   |                                                                                  |                                                        |                                                  | ITEM PT/ASSY                                       | DESCRIPTION            | TYPE Q    | ATY.     |
|   |                                                                                  |                                                        |                                                  |                                                    | VER PLATE FOR SHOWER   | ASSEMBLY  | Т        |
| D |                                                                                  |                                                        |                                                  |                                                    | VIT - STOP VALVE       |           | <u> </u> |
|   |                                                                                  |                                                        |                                                  |                                                    | R ARM 6" BRASS         |           | 1        |
|   |                                                                                  |                                                        |                                                  | 4 206 SHOWEI<br>5 212 SHOWEI                       | ARM FLANGE             |           |          |
|   |                                                                                  |                                                        |                                                  |                                                    |                        | ASSEMDLI  | <u>-</u> |
|   |                                                                                  |                                                        |                                                  |                                                    |                        |           |          |
|   |                                                                                  |                                                        |                                                  |                                                    |                        |           |          |
|   |                                                                                  | $\searrow$                                             |                                                  |                                                    |                        |           |          |
|   |                                                                                  |                                                        |                                                  |                                                    |                        |           |          |
|   |                                                                                  | <b>Y</b>                                               |                                                  |                                                    |                        |           |          |
|   |                                                                                  |                                                        |                                                  |                                                    |                        |           |          |
| С | (5)                                                                              |                                                        |                                                  |                                                    |                        |           | c        |
|   |                                                                                  |                                                        |                                                  |                                                    |                        |           |          |
|   |                                                                                  |                                                        |                                                  |                                                    |                        |           |          |
|   |                                                                                  |                                                        |                                                  |                                                    |                        |           |          |
|   |                                                                                  |                                                        |                                                  |                                                    |                        |           |          |
|   |                                                                                  |                                                        |                                                  |                                                    |                        |           |          |
|   |                                                                                  |                                                        |                                                  |                                                    |                        |           | _ [`     |
|   |                                                                                  | HOT                                                    |                                                  |                                                    |                        |           |          |
|   |                                                                                  |                                                        |                                                  |                                                    |                        |           |          |
|   |                                                                                  | WARIN                                                  | $\bigcap$                                        |                                                    |                        |           |          |
| В |                                                                                  |                                                        |                                                  |                                                    |                        |           | В        |
| - |                                                                                  |                                                        |                                                  |                                                    |                        |           |          |
|   | · · · · · · · · · · · · · · · · · · ·                                            | OFE COLD                                               |                                                  |                                                    |                        |           |          |
|   |                                                                                  | 0 <sup>kt</sup> -0 <sup>f0</sup>                       |                                                  |                                                    |                        |           |          |
|   |                                                                                  |                                                        |                                                  |                                                    | Nor Nor                |           |          |
|   |                                                                                  |                                                        |                                                  |                                                    |                        |           |          |
|   |                                                                                  |                                                        |                                                  |                                                    |                        | ))))      |          |
|   |                                                                                  |                                                        |                                                  |                                                    |                        | <i>IJ</i> |          |
|   | I H                                                                              |                                                        |                                                  |                                                    | 8                      |           |          |
|   |                                                                                  |                                                        |                                                  |                                                    | SCALE .125             | ,         |          |
| A |                                                                                  |                                                        |                                                  |                                                    |                        |           |          |
|   |                                                                                  |                                                        |                                                  |                                                    |                        |           | ^        |
|   | COPYRIGHT 2005 BRASSTECH, INC. THESE DRAWINGS AND THE DESIGNS DEPICTED HEREIN AL | E INE PROPRIETARY PROPERTY OF BRASSIECH, ANY USE OR RE | PRODUCTION IS SUBJECT TO THE EXPRESS APPROVAL OF | BRASSTECH, UNAUTHORIZED USE IS STRICTLY PROHIBITED |                        |           |          |
|   | BRASSTECH 2001 E. CARMEGIE AVE<br>SANTA MAA. CA 92 705<br>(949) 417-5207         | TRIM KIT BP                                            | CHUMEB CET                                       | ASST. NO.<br>3-854BP                               | B EN-1<br>A EO-0;      |           |          |
|   | INCORPORATED (949) 417-5207                                                      |                                                        |                                                  | SCALE , 300 REF                                    | SHEET I OF 3 REV REV D |           |          |
|   | 4                                                                                | 3                                                      | <b>_</b>                                         | 2                                                  |                        |           |          |