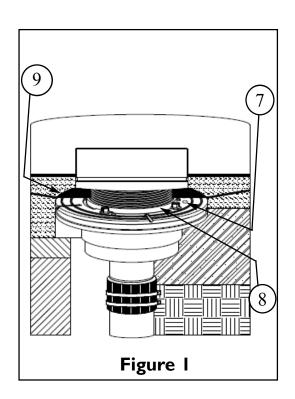

## **THROAT/GRID HEIGHT ADJUSTMENT** (see figure 1)

- 1. To obtain proper grid height, rotate THROAT ASSEMBLY [8] to raise or lower. One (1) complete rotation of THROAT ASSEMBLY [8] is equal to 1/8" in vertical adjustment.
- 2. Proper height should be determined by flooring contractor.
- **3**.Before the final mortar application it is suggested to place some PEA GRAVEL [9] over WEEP HOLES [7] to prevent blockage of the holes.