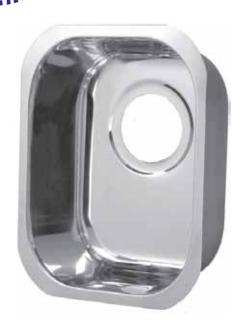

## Retangle Bar Sink

Opella Model # 13202.xxx

Lenght: 16"Width: 12"Depth: 5-5/8"

18/8.5 Stainless Steel
3-1/2" Drain Opening

• Undermount or Drop-In