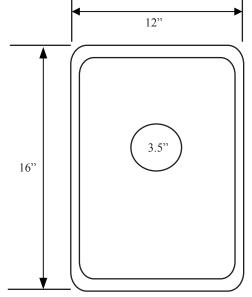

## **DIMENSIONS**

Length: 16"Width: 12"Depth: 5-5/8"

NOTE: Dimensions may vary +/-1/2" and are subject to change or cancellation.

Primary dimensions are provided in Imperial measurements, transposition to millimeters is the sole responsibility of the installer. Dimensions for Location of Supply are Suggested.