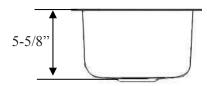

## Retangle Bar Sink

Opella Model # 13202.xxx

Lenght: 16"Width: 12"Depth: 5-5/8"

18/8.5 Stainless Steel
3-1/2" Drain Opening

• Undermount or Drop-In

## **DIMENSIONS**

Length: 16"Width: 12"Depth: 5-5/8"