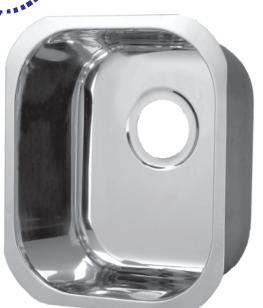

## Retangle Bar Sink

Opella Model # 13204.xxx

Lenght: 17"Width: 15"Depth: 7"

• 18/8.5 Stainless Steel

• 3-1/2" Drain Opening

• Undermount or Drop-In