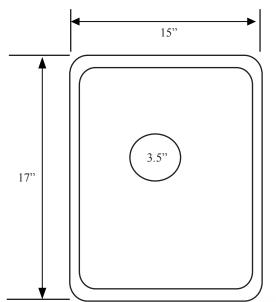

## Retangle Bar Sink

Opella Model # 13204.xxx

Lenght: 17"Width: 15"Depth: 7"

• 18/8.5 Stainless Steel

• 3-1/2" Drain Opening

• Undermount or Drop-In

## **DIMENSIONS**

Length: 17"Width: 15"Depth: 7"

NOTE: Dimensions may vary +/-1/2" and are subject to change or cancellation.

Primary dimensions are provided in Imperial measurements, transposition to millimeters is the sole responsibility of the installer. Dimensions for Location of Supply are Suggested.