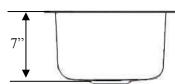

## Retangle Bar Sink

Opella Model # 13204.xxx

Lenght: 17"Width: 15"Depth: 7"

• 18/8.5 Stainless Steel

• 3-1/2" Drain Opening

• Undermount or Drop-In

## **DIMENSIONS**

Length: 17"Width: 15"Depth: 7"