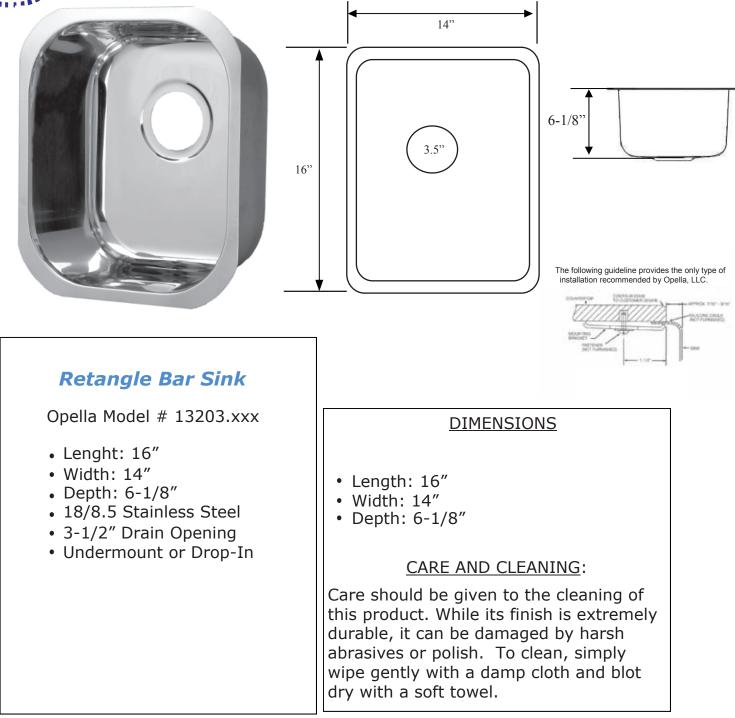

## Product Specification/Cut Sheet 13203.xxx - Retangle Bar Sink

NOTE: Dimensions may vary +/-1/2'' and are subject to change or cancellation.

Primary dimensions are provided in Imperial measurements, transposition to millimeters is the sole responsibility of the installer. Dimensions for Location of Supply are Suggested.