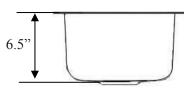

## **DIMENSIONS**

 Outside Diameter: 16.7" • Inside Diameter: 14.7"

• Depth: 6.5"