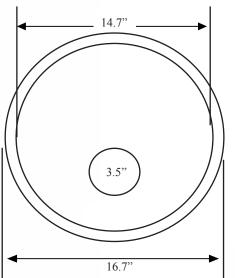

## **DIMENSIONS**

 Outside Diameter: 16.7" • Inside Diameter: 14.7"

• Depth: 6.5"