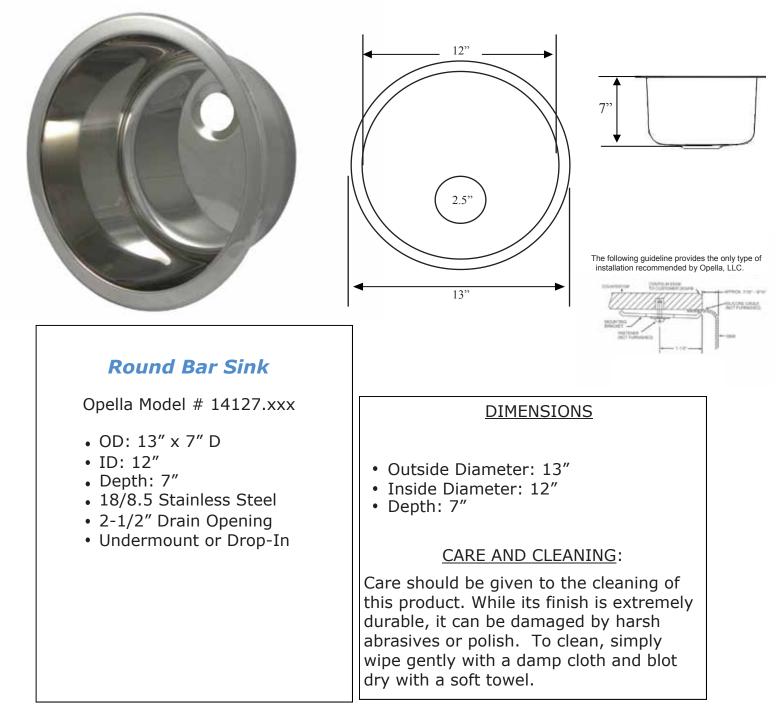

## Product Specification/Cut Sheet 14127.xxx - Round Bar Sink

NOTE: Dimensions may vary +/-1/2'' and are subject to change or cancellation.

Primary dimensions are provided in Imperial measurements, transposition to millimeters is the sole responsibility of the installer. Dimensions for Location of Supply are Suggested.