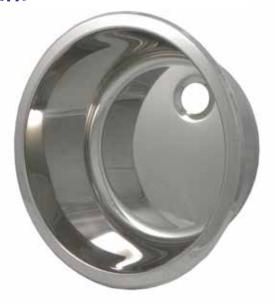

## Round Bar Sink

Opella Model # 14157.xxx

• OD: 15.4" x 7" D

ID: 14.4"Depth: 7"

• 18/8.5 Stainless Steel

• 2-1/2" Drain Opening

• Undermount or Drop-In