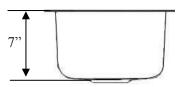

## Round Bar Sink

Opella Model # 14157.xxx

• OD: 15.4" x 7" D

ID: 14.4"Depth: 7"

• 18/8.5 Stainless Steel

• 2-1/2" Drain Opening

• Undermount or Drop-In

## **DIMENSIONS**

Outside Diameter: 15.4"Inside Diameter: 14.4"

• Depth: 7"