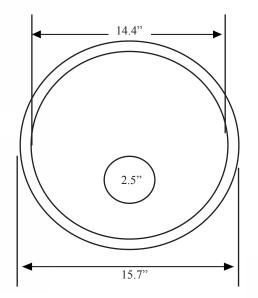

## Round Bar Sink

Opella Model # 14157.xxx

• OD: 15.4" x 7" D

ID: 14.4"Depth: 7"

• 18/8.5 Stainless Steel

• 2-1/2" Drain Opening

• Undermount or Drop-In

## **DIMENSIONS**

Outside Diameter: 15.4"Inside Diameter: 14.4"

• Depth: 7"

NOTE: Dimensions may vary +/-1/2" and are subject to change or cancellation.

Primary dimensions are provided in Imperial measurements, transposition to millimeters is the sole responsibility of the installer. Dimensions for Location of Supply are Suggested.