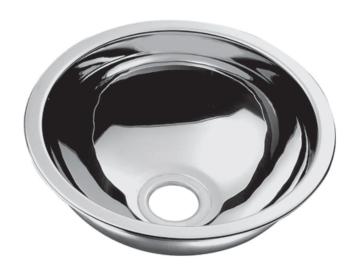

## **Round Sink**

Opella Model # 18085.xxx

• Outside Diameter: 10"

• Inside Diameter: 8"

• Depth: 5"

• 18/8.5 Stainless Steel

1-1/2" Drain Opening

• Undermount or Drop-In