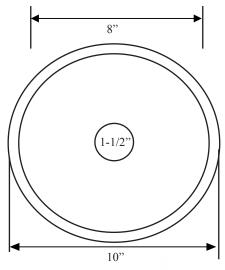

## **Round Sink**

Opella Model # 18085.xxx

• Outside Diameter: 10"

• Inside Diameter: 8"

• Depth: 5"

• 18/8.5 Stainless Steel

1-1/2" Drain Opening

• Undermount or Drop-In

## **DIMENSIONS**

Outside Diameter: 10"Inside Diameter: 8"

• Depth: 5"

NOTE: Dimensions may vary +/-1/2" and are subject to change or cancellation.

Primary dimensions are provided in Imperial measurements, transposition to millimeters is the sole responsibility of the installer. Dimensions for Location of Supply are Suggested.