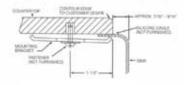

## **Round Sink**

Opella Model # 18105.xxx

• Outside Diameter: 12"

• Inside Diameter: 10"

• Depth: 5.6"

• 18/8.5 Stainless Steel

1-1/2" Drain Opening

• Undermount or Drop-In