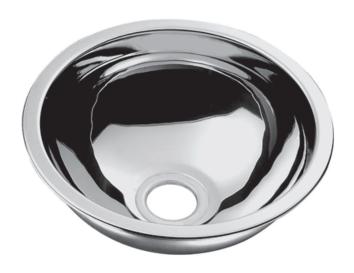

## **Round Sink**

Opella Model # 18105.xxx

• Outside Diameter: 12"

• Inside Diameter: 10"

• Depth: 5.6"

• 18/8.5 Stainless Steel

1-1/2" Drain Opening

• Undermount or Drop-In