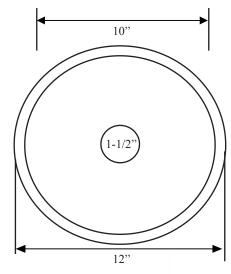

## **Round Sink**

Opella Model # 18105.xxx

• Outside Diameter: 12"

• Inside Diameter: 10"

• Depth: 5.6"

• 18/8.5 Stainless Steel

1-1/2" Drain Opening

• Undermount or Drop-In

## **DIMENSIONS**

Outside Diameter: 12"Inside Diameter: 10"

• Depth: 5.6"

NOTE: Dimensions may vary +/-1/2" and are subject to change or cancellation.

Primary dimensions are provided in Imperial measurements, transposition to millimeters is the sole responsibility of the installer. Dimensions for Location of Supply are Suggested.