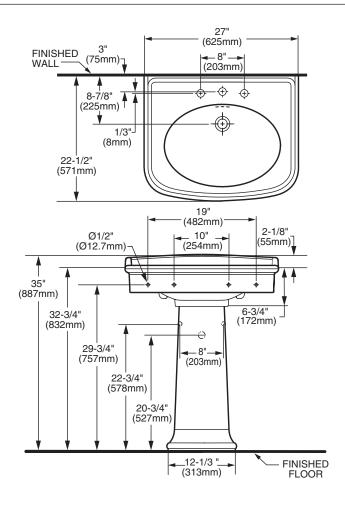

## **Nominal Dimensions:**

27" x 22-1/2" x 35" (685mm x 572mm x 887mm)

## **Bowl Inside Dimensions:**

20" (507mm) wide 14" (358mm) front to back 5-3/4" (146mm) depth

#### NOTES:

DIMENSIONS SHOWN FOR LOCATION OF SUPPLIES AND "P" TRAP ARE SUGGESTED. PROVIDE SUITABLE REINFORCEMENT FOR ALL WALL SUPPORTS. FITTINGS NOT INCLUDED AND MUST BE ORDERED SEPARATELY. INSTALLATION INSTRUCTIONS SUPPLIED WITH LAVATORY.

IMPORTANT: Dimensions of fixtures are nominal and may vary within the range of tolerances established by applicable ASME standards. These measurements are subject to change or cancellation. No responsibility is assumed for use of superseded or voided pages.