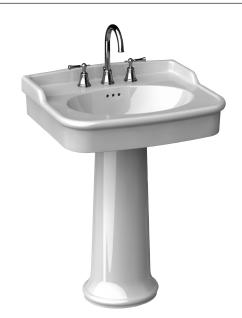

# SAVINA 27" PEDESTAL LAVATORY KIT FIRE CLAY

# \* 24028 - 27" Pedestal Lavatory Kit

- Traditional Italian design
- Fine Fire Clay
- Faucet holes on 8" centers
- Made in Italy
- Savina 27" lavatory can also be used with Porcher's Savina 27" Vanity