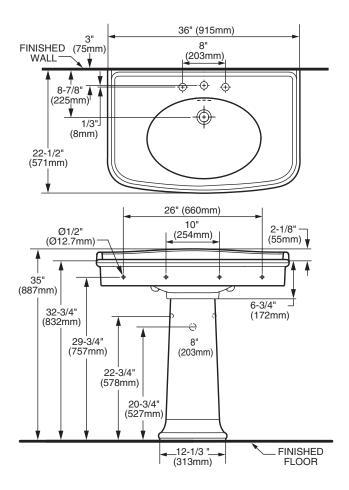

### **Nominal Dimensions:**

36" x 22-1/2" x 35" (915mm x 571mm x 887mm)

# Bowl Inside Dimensions:

20" (507mm) wide 14" (358mm) front to back 5-3/4" (146mm) depth

#### NOTES:

DIMENSIONS SHOWN FOR LOCATION OF SUPPLIES AND "P" TRAP ARE SUGGESTED. PROVIDE SUITABLE REINFORCEMENT FOR ALL WALL SUPPORTS. FITTINGS NOT INCLUDED AND MUST BE ORDERED SEPARATELY. INSTALLATION INSTRUCTIONS SUPPLIED WITH LAVATORY.

IMPORTANT: Dimensions of fixtures are nominal and may vary within the range of tolerances established by applicable ASME standards. These measurements are subject to change or cancellation. No responsibility is assumed for use of superseded or voided pages.