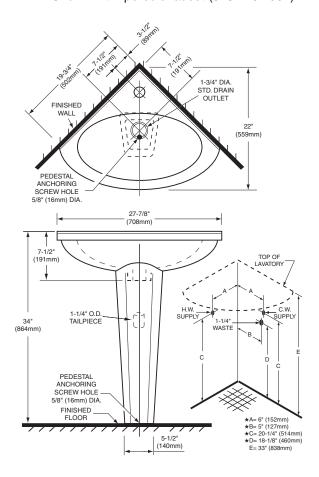

### **Nominal Overall Dimensions:**

27-3/4" x 21-3/4" x 33" (705 x 552 x 838mm) Backside of the pedestal open from top of pedestal to floor

### **Bowl Inside Dimensions:**

19-3/4" (502mm) wide 12-1/2" (318mm) front to back 6" (152mm) depth

## Fixture Dimensions conform to ANSI Standard A112.19.9M

| To Be Specified |                |
|-----------------|----------------|
|                 | Faucet:        |
|                 | Faucet Finish: |
|                 | Supplies:      |
|                 | 1-1/4" Trap:   |
|                 | Nipple:        |
|                 |                |

#### NOTES:

★ DIMENSIONS SHOWN FOR LOCATION OF SUPPLIES AND "P" TRAP ARE SUGGESTED. PROVIDE SUITABLE REINFORCEMENT FOR ALL WALL SUPPORTS. FITTINGS NOT INCLUDED AND MUST BE ORDERED SEPARATELY. INSTALLATION INSTRUCTIONS SUPPLIED WITH LAVATORY.