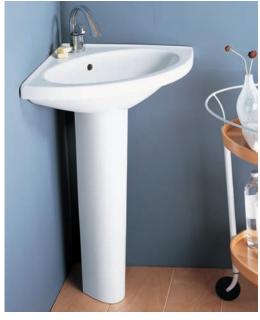

# CARENE CORNER PEDESTAL LAVATORY. KIT# 24321

- · Contemporary styling
- Fire clay china construction
- Available in white only
- · With rear overflow
- Faucet ledge
- Made in France

Shown with Iperbole faucet (5131.101.002)