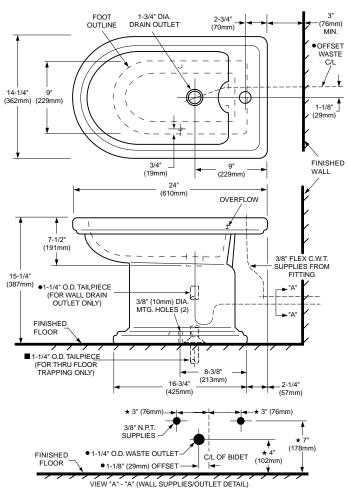

## **Nominal Overall Dimensions:**

24" x 14-1/4" x 15-1/4" (610 x 362 x 387mm)

### **Bowl Inside Dimensions:**

16-1/2" (419mm) front to back 10-1/4" (260mm) wide 5-1/2" (140mm) depth

### NOTES:

- $\bigstar$  DIMENSIONS SHOWN FOR LOCATION OF SUPPLIES AND "P" TRAP ARE SUGGESTED.
- WALL OUTLET INSTALLATION REQUIRES:
  - A TRUE 1-1/4" BODIED "P" TRAP; DO NOT USE A UNIVERSAL 1-1/4" X 1-1/2" TRAP.
  - DRAIN TAILPIECE LENGTH MUST BE CUT TO 1-1/2" (38mm) MAXIMUM TO PROVIDE CLEARANCE BETWEEN BASE OF P-TRAP AND FLOOR. DRAIN CONNECTION TO WALL OUTLET IS OFFSET TO PREVENT
  - INTERFERENCE WITH OPERATION OF POP-UP DRAIN LIFT ROD.
- THRU-FLOOR OUTLET INSTALLATION (ALTERNATE).

  "P" TRAP AND FITTINGS NOT INCLUDED AND MUST BE ORDERED SEPARATELY.
  REFER TO INSTALLATION INSTRUCTIONS SUPPLIED WITH BIDET FOR
  ADDITIONAL INFORMATION.

IMPORTANT: Dimensions of fixtures are nominal and may vary within the range of tolerances established by ANSI Standard A112.19.2M.