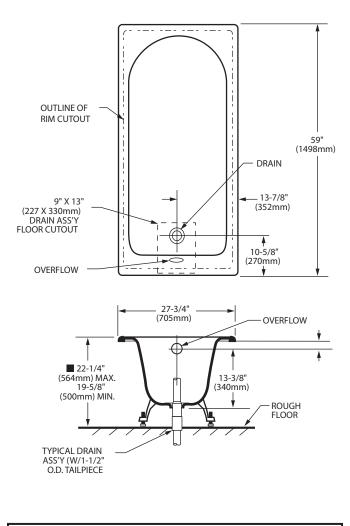

#### Nominal Dimensions:

59" x 27-3/4" x 19-5/8" (1498 x 705 x 500mm)

Maximum height with leveling feet 22-1/4" (564mm)

## ARDENNES NOUVEAU CAST IRON BATHING POOL

| GENERALSPECIFICATIONS FOR 60320-00 BATHING POOL        |                                   |
|--------------------------------------------------------|-----------------------------------|
| INSTALLED SIZE (LX W)<br>HEIGHT ADJ. FROM 22-1/4" (565 |                                   |
| WEIGHT                                                 | 243 Lbs. (110 Kg)                 |
| WEIGHT W/WATER                                         | 566 Lbs. (256 Kg)                 |
| GALLONS TO OVERFLOW                                    | 39 Gal. (148 L)                   |
| FLOOR LOAD                                             | 47.4 Lbs./Sq. Ft. (231 Kgs/Sq. m) |
| BATHING WELL AT SUMP                                   | 13-1/2" x 39-1/2" (343 x 1003mm)  |
| BATHING WELL AT RIM                                    | 23" x 53" (584 x 1346mm)          |
| WATER DEPTH TO OVERFLOW                                | 12-3/4" (324mm)                   |

#### NOTES:

BATH CAN BE INSTALLED EITHER ABOVE OR BELOW FLOOR LINE AS PIER, ISLAND OR PENINSULA TYPE INSTALLATION. SUMP OF BATH IS SUPPORTED BY INTEGRAL FEET. NO ADDITIONAL SUPPORT REQUIRED. ENCLOSING MATERIALS BY OTHERS.

• IF INSTALLING A DECK-MOUNTED FITTING, BEFORE DRILLING ANY HOLES: CHECK FOR INTERFERENCE WITH DRAIN OVERFLOW. MOUNTING HOLES DRILLED BY INSTALLER.

■ REFER TO INSTALLATION INSTRUCTIONS SUPPLIED WITH WHIRLPOOL FOR ADDITIONAL INFORMATION. FITTINGS NOT INCLUDED AND MUST BE ORDERED SEPARATELY. PROVIDE SUITABLE REINFORCEMENT FOR ALL SUPPORTS.