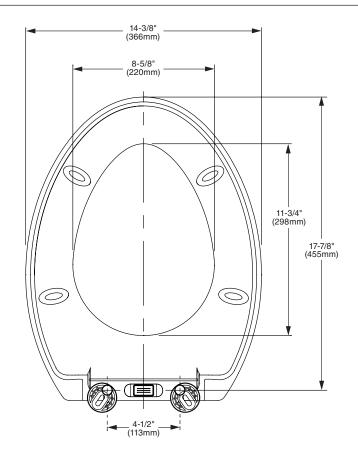

## CONTEMPORARY WATER CLOSET SEAT DUROPLAST

#### NOTES:

INSTALLATION INSTRUCTIONS SUPPLIED WITH WATER CLOSET.

IMPORTANT: Dimensions of fixtures are nominal and may vary within the range of tolerances established by applicable ASME standards. These measurements are subject to change or cancellation. No responsibility is assumed for use of superseded or voided pages.