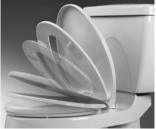

## CONTEMPORARY WATER CLOSET SEAT DUROPLAST

### 70320 Elongated Slow-Close Seat

- Top mounting solid seat with cover can be installed from top of toilet bowl
- Telescoping cover conceals lid when closed
- Made from Duroplast a hard, scratch-resistant surface with the feel and look of chinaware
- Slow-close hinge for user convenience
- Seat can be removed from bowl with the push of a button allowing for easy removal and reattachment of seat without tools for quick and easy cleaning
- · Fits any conventional elongated toilet
- Seat complete mounting hardware

#### Seat Colors:







Convenient Slow-Close Feature



Push Button Lift Off Feature

#### **Replacement Parts:**

760140-100 Seat Mounting Kit (Includes: top mounting hinge pins, color matched hinge caps, 2 color matched bumpers for the lid and 4 color matched bumpers for the ring)

# ) lacher

## CONTEMPORARY WATER CLOSET SEAT DUROPLAST



#### NOTES:

INSTALLATION INSTRUCTIONS SUPPLIED WITH WATER CLOSET.

IMPORTANT: Dimensions of fixtures are nominal and may vary within the range of tolerances established by applicable ASME standards. These measurements are subject to change or cancellation. No responsibility is assumed for use of superseded or voided pages.

To Be Specified: Color: