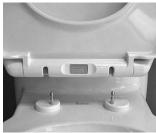

#### **Replacement Parts:**

760140-100 Seat Mounting Kit (Includes: top mounting hinge pins, color matched hinge caps, 2 color matched bumpers for the lid and 4 color matched bumpers for the ring)