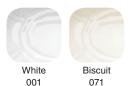

#### Seat Colors:

Convenient Slow-Close Feature

Push Button Lift Off Feature

To Be Specified: Color: