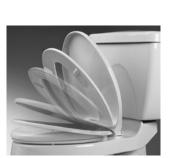

#### 70820 Elongated Slow-Close Seat

- Top mounting solid seat with cover can be installed from top of toilet bowl
- Telescoping cover conceals lid when closed
- Made from Duroplast a hard, scratch-resistant surface with the feel and look of chinaware
- Slow-close hinge for user convenience
- Seat can be removed from bowl with the push of a button allowing for easy removal and reattachment of seat without tools for quick and easy cleaning
- · Fits any conventional elongated toilet
- Seat complete mounting hardware

#### Seat Colors:

Convenient Slow-Close Feature

Push Button Lift Off Feature