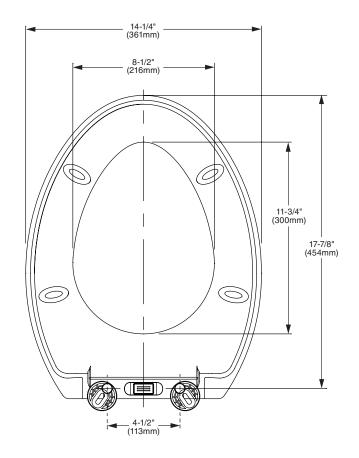

## TRANSITIONAL WATER CLOSET SEAT

NOTES: INSTALLATION INSTRUCTIONS SUPPLIED WITH WATER CLOSET.

IMPORTANT: Dimensions of fixtures are nominal and may vary within the range of tolerances established by applicable ASME standards. These measurements are subject to change or cancellation. No responsibility is assumed for use of superseded or voided pages.