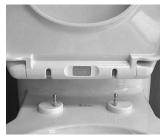

#### 70820 Elongated Slow-Close Seat

- Top mounting solid seat with cover can be installed from top of toilet bowl
- Telescoping cover conceals lid when closed
- Made from Duroplast a hard, scratch-resistant surface with the feel and look of chinaware
- Slow-close hinge for user convenience
- Seat can be removed from bowl with the push of a button allowing for easy removal and reattachment of seat without tools for quick and easy cleaning
- · Fits any conventional elongated toilet
- Seat complete mounting hardware

#### **Replacement Parts:**

760140-100 Seat Mounting Kit (Includes: top mounting hinge pins, color matched hinge caps, 2 color matched bumpers for the lid and 4 color matched bumpers for the ring)