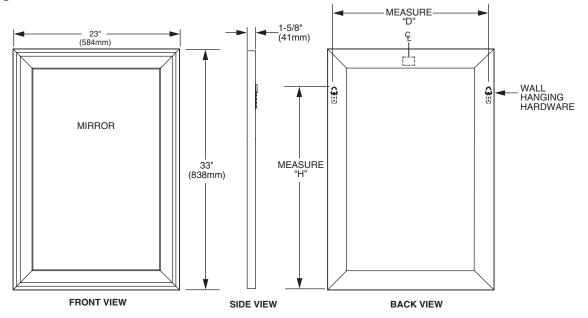

# **Roughing-in Dimensions**

NOTE: Affix to a stud or provide adequate wall support for the size and weight of the mirror.

Measure distance "D" between Wall Hanging hardware, and distance "H" from base of Mirror.

Pre-drill holes in the wall for Plastic Anchors (use when no stud is available) to the required "D" measurement and the desired height from the floor (preferred height of bottom of Mirror from floor + "H" for a total height).

Insert Plastic Anchors provided into the pre-drilled holes and thread the screw hardware into the Plastic Anchor using a proper screwdriver. Allow the head to protrude from the Plastic Anchor adequate to hold the hanging hardware securely in place.

Mount the Mirror to the wall by fitting the ring of the hanging hardware onto the protruding screw head.