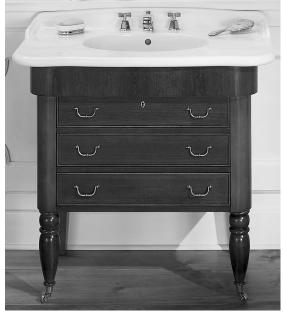

### PETRACHAN CABINET, KIT# 89790

- Inspired from Mid-19th century furniture
- Made from select Maple solids and Cherry veneers
- Two drawers supported by tandem slides
- Top drawer does not open
- Front decorative casters with two levelers in back legs
- Hand finished in Antique Cherry (640)
- For use with Sonnet<sup>™</sup> Petite console lavatory top only
- · Spacious deck area
- Hardware in Brushed Nickel only
- Made in Canada

#### Kit Components:

B9030 Petrachan chest

□ 30118 Sonnet Petite top only – 8" CTC

Shown with Palace<sup>™</sup> faucet (5636.801)

DEPTH WITH DRAWER OPEN 29-3/4" (756MM)