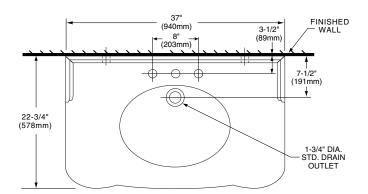

#### Nominal Dimensions:

37" x 22-3/4" x 35" (940 x 578 x 889mm)

#### **Bowl Sizes:**

18-1/2" (470mm) wide 13-3/8" (340mm) front-to-back 6-3/8" (162mm) deep

#### To Be Specified

- Color:
- □ Faucet:
- Faucet Finish:
- □ Supplies:
- □ 1-1/4" Trap:
- Nipple:

NOTES:

- DIMENSIONS SHOWN FOR LOCATION OF SUPPLIES AND "P" TRAP ARE SUGGESTED.
- FOR REINFORCEMENT ONLY. TAKE ACTUAL DIMENSIONS FROM FIXTURE. MOUNTING FEATURES TO BE FURNISHED BY OTHERS. PROVIDE SUITABLE REINFORCEMENT FOR ALL WALL SUPPORTS. FITTINGS NOT INCLUDED AND MUST BE ORDERED SEPARATELY. INSTALLATION INSTRUCTIONS SUPPLIED WITH LAVATORY.
- IMPORTANT: Dimensions of fixtures are nominal and may vary within the range of tolerances.
- These measurements are subject to change or cancellation.
- No responsibility is assumed for use of superseded or voided pages.