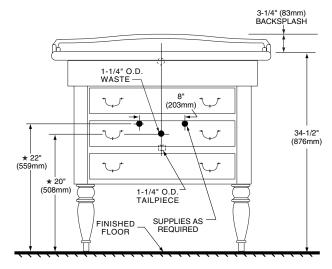

#### Nominal Dimensions:

37" x 22-3/4" x 35" (940 x 578 x 889mm)

#### To Be Specified

- Color:
- □ Faucet:
- Faucet Finish:
- □ Supplies:
- □ 1-1/4" Trap:
- Nipple:

NOTES:

- DIMENSIONS SHOWN FOR LOCATION OF SUPPLIES AND "P" TRAP ARE SUGGESTED.
- FOR REINFORCEMENT ONLY. TAKE ACTUAL DIMENSIONS FROM FIXTURE. MOUNTING FEATURES TO BE FURNISHED BY OTHERS. PROVIDE SUITABLE REINFORCEMENT FOR ALL WALL SUPPORTS. FITTINGS NOT INCLUDED AND MUST BE ORDERED SEPARATELY. INSTALLATION INSTRUCTIONS SUPPLIED WITH LAVATORY.
- IMPORTANT: Dimensions of fixtures are nominal and may vary within the range of tolerances.
- These measurements are subject to change or cancellation.
- No responsibility is assumed for use of superseded or voided pages.