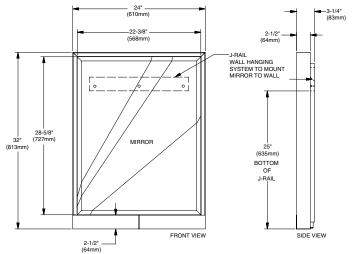

## **Nominal Dimensions:**

24" x 3-1/4" x 32" (610 x 83 x 813mm)

IMPORTANT: Dimensions of fixtures are nominal and may vary within the range of tolerances. These measurements are subject to change or cancellation. No responsibility is assumed for use of superseded or voided pages.