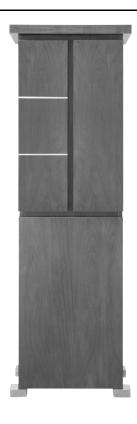

## **SLATE** TALL APOTHECARY

## SLATE TALL APOTHECARY, MODEL 89820

- Design-matched to complement the Slate suite of products
- Sleek, simple styling with function and form
- Bottom seamless drawer pulls forward for laundry or storage with slow close glides
- Brushed Stainless Steel metal accents and feet
- · Walnut veneers finished in Rockport Grey