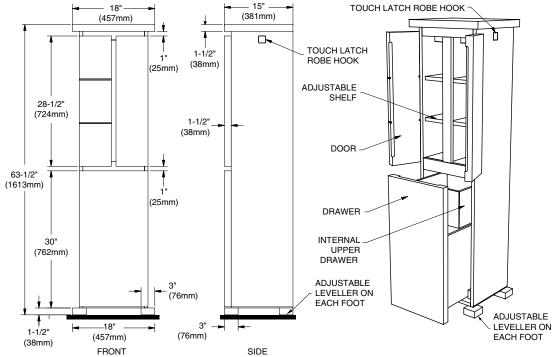

## **Nominal Dimensions:**

18" x 15" x 63-1/2" (457 x 381 x 1613mm)

Furniture

IMPORTANT: Dimensions of fixtures are nominal and may vary within the range of tolerance.

These measurements are subject to change or cancellation. No responsibility is assumed for use of superseded or voided pages