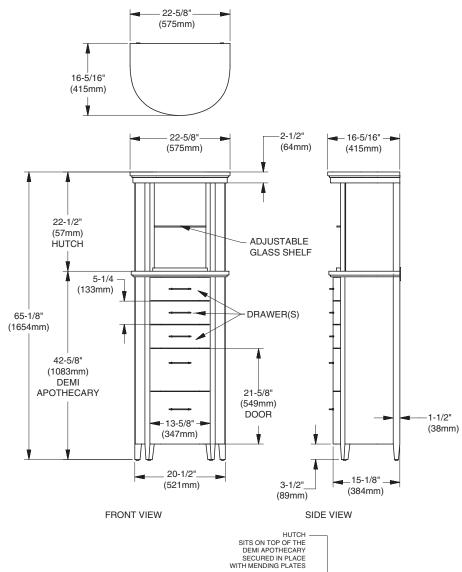

#### **Nominal Dimensions:**

22-5/8" x 16-5/16" x 65-1/8" (575 x 415 x 1654mm)

ROUGH IN DIAGRAM AND PRODUCT SPECIFICATIONS SHOWN ON REVERSE SIDE

the range of tolerances.

These measurements are subject to change or cancellation. No responsibility is assumed for use of superseded or voided pages.

IMPORTANT: Dimensions of fixtures are nominal and may vary within