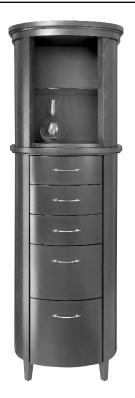

# CALLA™ II APOTHECARY

## CALLA II APOTHECARY, KIT# 89870

- Design-matched to complement the Calla Suite of products
- One adjustable glass shelf
- 3 slow close drawers
- · Bottom cabinet for additional storage
- Available in Natural Cherry (670) or Wenge (610)
- Optional Polished and Brushed Nickel handle kits available

### **Required Kit Components:**

- □ 89871 Demi-Apothecary with chrome handles in Natural Cherry (670) or Wenge (071) finishes
- 89872 Hutch in Natural Cherry (670) or Wenge (071) Finishes