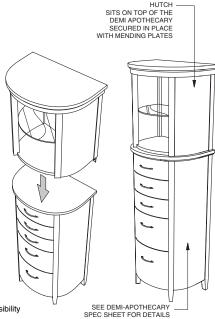

### **Required Kit Components:**

- □ 89871 Demi-Apothecary with chrome handles in Natural Cherry (670) or Wenge (071) finishes
- 89872 Hutch in Natural Cherry (670) or Wenge (071) Finishes