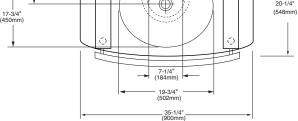

#### Nominal Dimensions:

35" x 20" x 35" (900 x 540 x 889mm)

Fixture Dimensions conform to ANSI Standard A112.19.3M & A112.19.2M

IMPORTANT: Dimensions of fixtures are nominal and may vary within the range of tolerances established by ANSI Standard A112.19.3M. These measurements are subject to change or cancellation. No responsibility is assumed for use of superseded or voided pages.