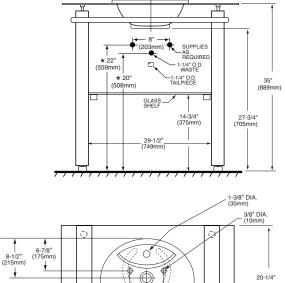

#### Nominal Dimensions:

35" x 20" x 35" (900 x 540 x 889mm)

Fixture Dimensions conform to ANSI Standard A112.19.3M & A112.19.2M

#### To Be Specified

- Console Finish:
- □ Faucet:
- Faucet Finish:
- Supplies:
- □ 1-1/4" Trap:
- Nipple:

- DIMENSIONS SHOWN FOR LOCATION OF SUPPLIES AND "P" TRAP ARE SUGGESTED.
- FOR REINFORCEMENT ONLY. TAKE ACTUAL DIMENSIONS FROM FIXTURE. MOUNTING FEATURES TO BE FURNISHED BY OTHERS. PROVIDE SUITABLE REINFORCEMENT FOR ALL WALL SUPPORTS. FITTINGS NOT INCLUDED AND MUST BE ORDERED SEPARATELY. INSTALLATION INSTRUCTIONS SUPPLIED WITH LAVATORY.

IMPORTANT: Dimensions of fixtures are nominal and may vary within the range of tolerances established by ANSI Standard A112.19.3M. These measurements are subject to change or cancellation. No responsibility is assumed for use of superseded or voided pages.