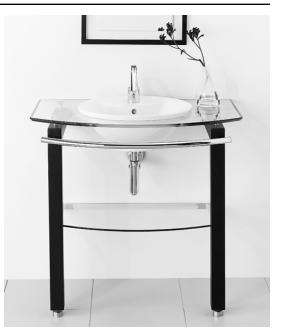

# PORCHER<sup>®</sup> L'EXPRESSION MINIMALIST<sup>™</sup> CONSOLE TABLE

## L'EXPRESSION MINIMALIST CONSOLE TABLE, KIT# 89880

- Minimalist design that features a unique blend of materials including wood, glass, metal, and ceramic
- Includes functional integrated chrome only towel bar
- · Lower clear glass shelf and pre-cut countertop
- Adjustable leveling legs
- For use with L'Expression Model #10421 lavatory only
- Available in Wenge finish (610) only

Shown with Iperbole<sup>™</sup> faucet (5131.101)