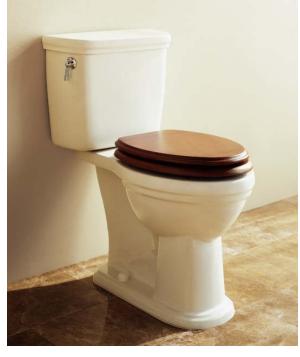

### CALLA II ELONGATED 2-PIECE TOILET, MODEL 9029X

- Design-matched to Calla Suite II products
- Traditional 2-piece design
- Close-coupled tank with side-mounted metal
- Low-consumption, quiet refill (1.6 gpf/6.0 Lpf)
- Elongated siphon action bowl with concealed trapway
- Comfort Height Rim at 17"
- Internal 2" trapway fully glazed
- 100% factory flush tested
- Optional wood or colored seats not included
- Available in white (001) or Linen (222)

#### To Be Specified

Color

Supply with stop:

Seat: #70020-00.670 solid wood elongated seat in Natural Cherry w/ chrome hinges

Seat: #70025-00.670 solid wood elongated seat in Natural Cherry w/ brushed nickel hinges