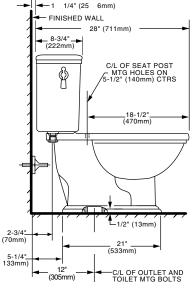

#### **Nominal Overall Dimensions:**

28" x 18-3/4" x 31-3/4" (711 x 476 x 806mm)

Fixture only, seat and supply by others

Hydraulic performance, water surface area, trap seal depth, ballpass diameter, and all fixture dimensions meet or exceed ANSI Standard A112.19.2M requirements

#### NOTES

THIS TOILET IS DESIGNED TO ROUGH-IN AT A MINIMUM DIMENSION OF 12" (305MM) FROM FINISHED WALL TO C/L OF OUTLET.

SUPPLY AND SEAT NOT INCLUDED WITH FIXTURE AND MUST BE ORDERED SEPARATELY. DIMENSIONS SHOWN FOR LOCATION OF SUPPLY ARE SUGGESTED.

IMPORTANT: Dimensions of fixtures are nominal and may vary within the range of tolerances established by ANSI Standard A112.19.2M.

These measurements are subject to change or cancellation. No responsibility is assumed for use of superseded or voided pages.