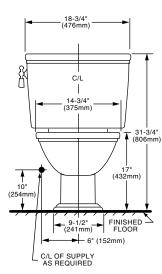

#### **Nominal Overall Dimensions:**

28" x 18-3/4" x 31-3/4" (711 x 476 x 806mm)

Fixture only, seat and supply by others

Hydraulic performance, water surface area, trap seal depth, ballpass diameter, and all fixture dimensions meet or exceed ANSI Standard A112.19.2M requirements

IMPORTANT: Dimensions of fixtures are nominal and may vary within the range of tolerances established by ANSI Standard A112.19.2M.

These measurements are subject to change or cancellation. No responsibility is assumed for use of superseded or voided pages.